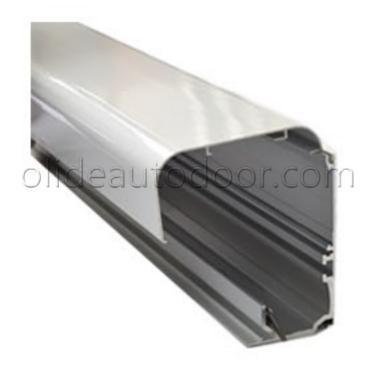

# Arc-shaped cover well match up with kinds of door Heavier and stronger than normal cover and beam

Arc-shaped cover well match up with kinds of doors Made of thermal-break aluminium alloy, it possess better thermal insluation performance and leakproofness than normal aluminium alloy.

Weight of 4.2 meters cover is about 14kg for ES 200 normal cover is only 10kg.