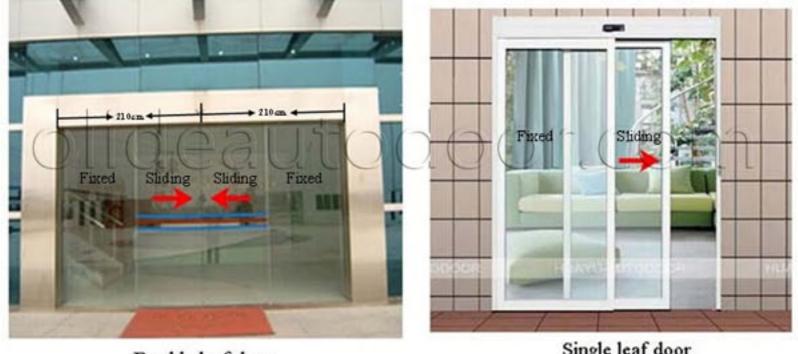

Our standard size for the cover and transmisson rail is 2\*210cm, it is just like the picture one double leaf door shows. If door size is beyond it, Or if it is single leaf door, please contact us to choose the correct size for you.

Double leaf door

Single leaf door