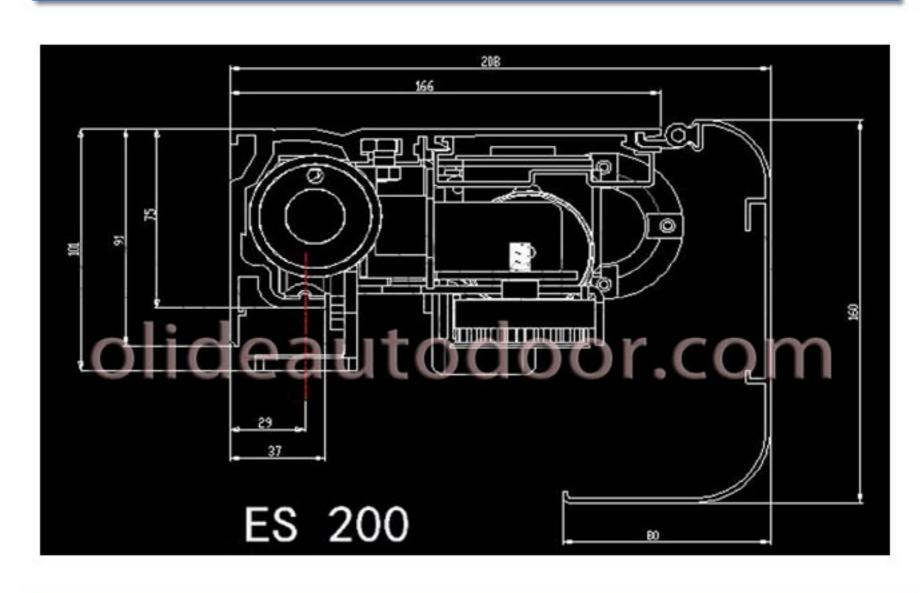

**OPTIONAL ACCESSORIES** 

Five key switch

Five selector

Microwave sensor

Wash room switch

Active&safety sensor

**PROFILE DRAWING** 