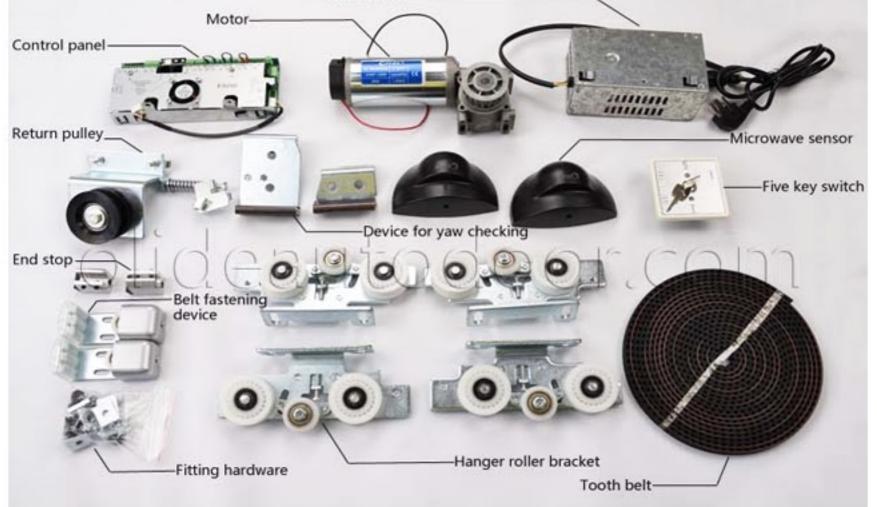

#### **ES200 COMPONENTS INCLUDING**

Transformer-

| Components                  | Quantity | Components                 | Quantity |
|-----------------------------|----------|----------------------------|----------|
| Control panel               | 1        | Receiver                   | 1        |
| Motor gear box assembly     | 1        | Return Pulley              | 1        |
| Microwave sensor            | 2        | Terminal input assembly    | 1        |
| Tooth Belt                  | 1*7m     | Power switch               | 1        |
| End stop                    | 3        | Hanger roller bracket      | 2        |
| Remote control              | 2        | Belt bracket link assembly | 2        |
| Device for yaw checking     | 1        | Transformer                | 1        |
| Transmission rail and cover | 2*2.1m   | Microwave sensor           | 2        |