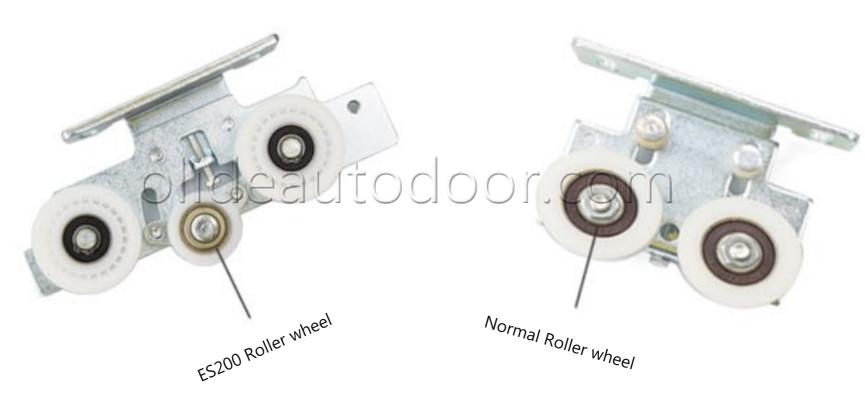

## One more reducer wheel, more stable and low noise

One more reduce wheel make the teeth belt more stable and low operation noise, The roller is made of polyurethane, it is durable and light. The large space between the wheels make little friction between the belt and wheel.