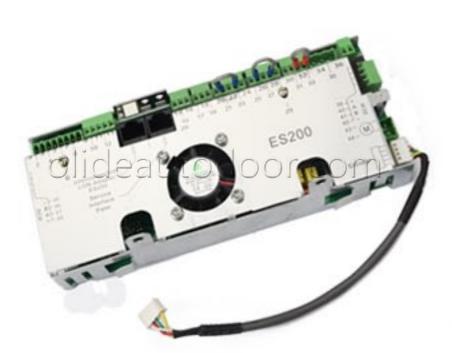

## Intelligent 32 bit microprocessor, Pass more safely

32 bit microprocessor in electric board make the door sliding reversely when touch obstacles;

Opening&closing parameters can be intelligently ajusted by control panel without extra programmer;

Various connectors can connect with different optional access control accessory.