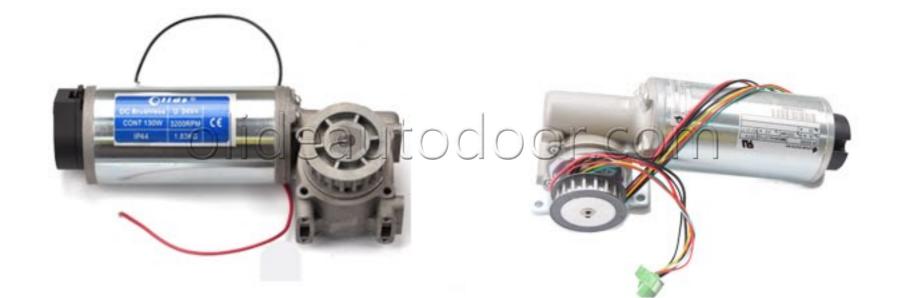

### Dunker motor copy, same quality with lower price

The model copy Dorma ES 200, motor copy the germany imported dunker motor, appearance and function are similar with dunker motor.Brushless no-maintenance DC gear motor.