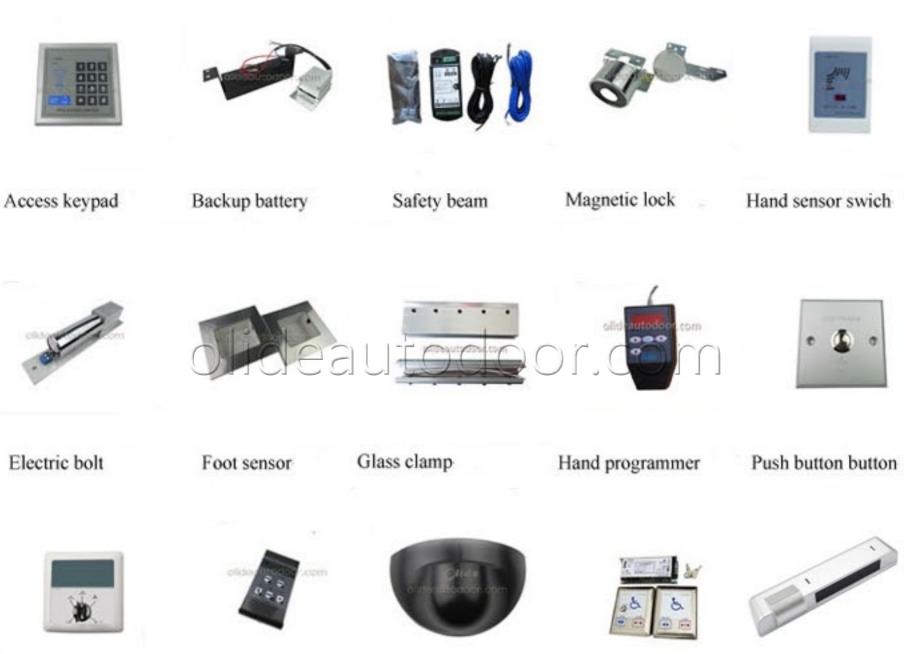

**OPTIONAL ACCESSORIES** 

Five key switch

Five selector

Microwave sensor

Wash room switch

Active&safety sensor

**PROFILE DRAWING** 