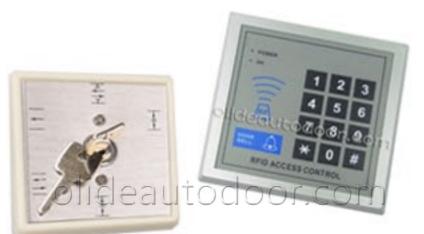

# Functions of Safty beam and microwave sensor are perfectly combined.

The optional active rader&infrared safety sensor is combined the function of safety beam and microwave sensor If install it, no need safety beam and microwave sensor. More intelligent and convenient ,only need one wire connection, no need more for safety beam and microwave sensor.

Active radar&infrared safety sensor