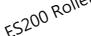

Specail five key swich for ES 200

## Complete perfect access control system

Only entering the passcode or swiping card on the optional access keypad, people can be entered.

Autodoor can reach the functions of automatic/exit only/partial open/locked and open by the optional five key selector.(it is included in one complete set automatic sliding door opener)