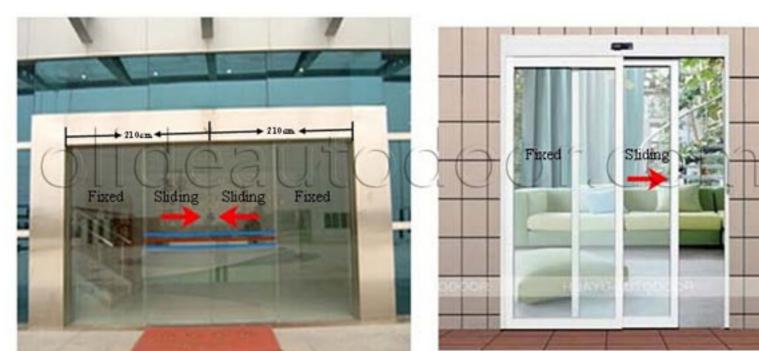

## **HOW TO CHOOSE THE CORRECT SIZE FOR YOUR DOOR?**

Our standard size for the cover and transmisson rail is 2\*210cm, it is just like the picture one double leaf door shows. If door size is beyond it, Or if it is single leaf door, please contact us to choose the correct size for you.

Single leaf door