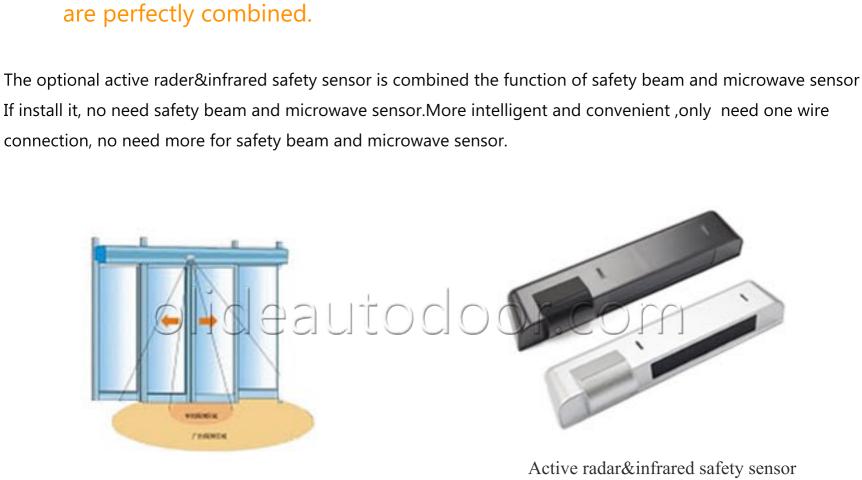

Less than 50 db

optional access keypad, people can be entered.

Functions of Safty beam and microwave sensor

One more reducer wheel, more stable and low noise

SD 280 Roller Wheel Normal Roller wheel