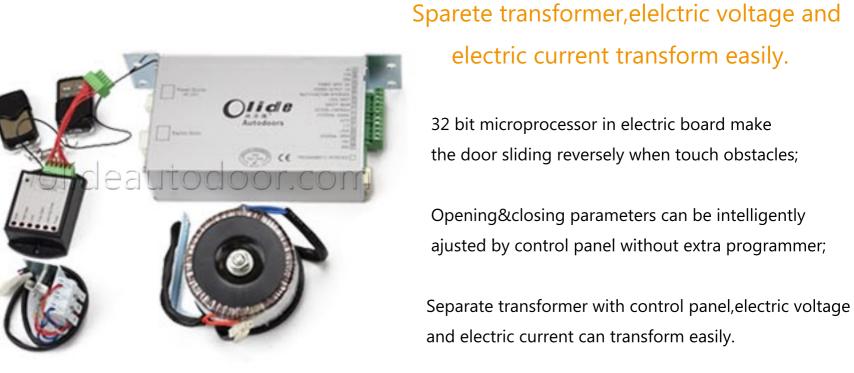

### DC 24V Brushless Motor

strong driving force and protect the stable operation of the product;

Double leaf door

**FEATRUES AND ADVANTAGES OF SD280** 

Advanced PWM Pulse width control mode providing reliable

# SD 280 cover and beam

Special slot connect with beam and cover

Cover opening and closing more convinient

**TECHNICAL SPECIFICATION** SD280 Model Door range Single leaf Double leaf

Max 180kg×1

600~3000mm

**SD280 COMPONENTS INCLUDING** 