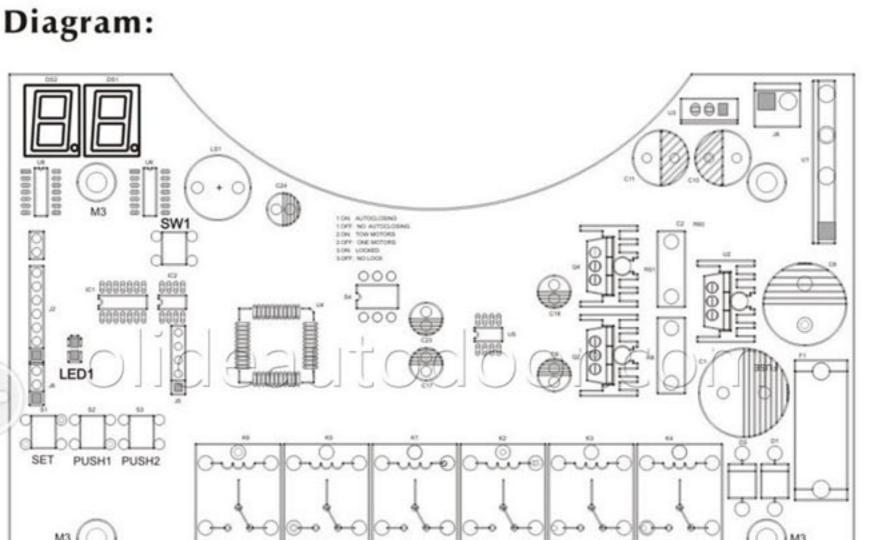

2. Open the C, and fix the B on C by screw.

1. Installation of electric bolt

PHOTOCELL

1. "LIGHT" for a flash lamp,24V DC.

3. "LIMIT1","LIMIT2" for the magnetic limit switch on motor1,motor2. (It is useful only for the motors with magnetic limit switch.) 4. "PHOTOCELL" for infrared protect device.

2. "MOTOR1", "MOTOR2" for 2 motors 24V DC.

**INSTALLATION PICTURE FROM CUSTOMERS PROJECT** 

5."BUTTON" for all switch."PUSH1" control double-leaf gate,step-by-step "PUSH2"

control single leaf gate which must be the priority of opening one step-by-step.

6."E\_LOCK" for electronic lock. It can be convected with electronic lock which power is 24VDC

**PACKAGING AND SHIPPING** 

20 years always specialized in design, production, sales and installation of

automatic door systems.