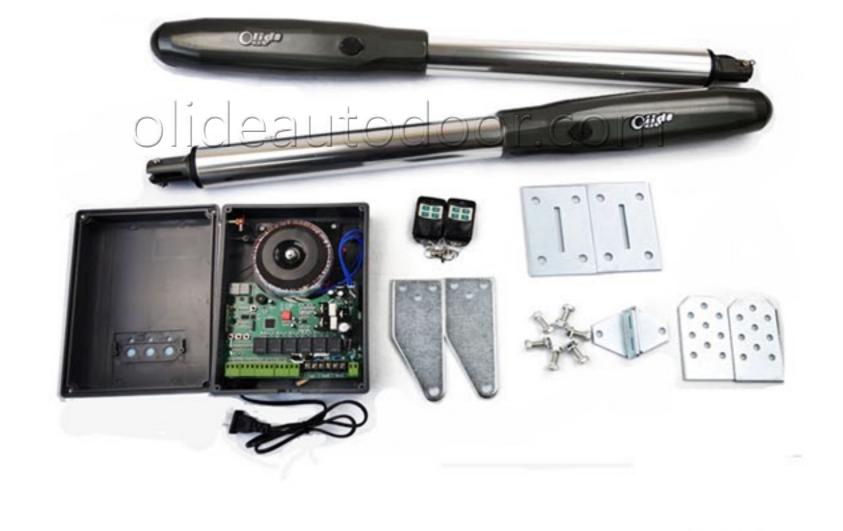

SD1108

### 3. Emergency release key in case of power failure. 4. Adjustable opening/closing interval between master and slave gate.

5. Stop/Reverse in case of obstruction during gate opening/closing.

1. Strong and beautiful appearance make it well equipped with the iron gate, wood gate.

6.Opening towards outside or inside is available when firstly install, only the direction is fixed. it can not be changed.

2. Soft start and stop, avoid damaging to gate, lower noise and longer service life.

24 V back up battery, push button etc.

7. Control panel is adjustable to control 1 leaf or 2 leaves.

**Bual/Single Swing Gate Opener** 

Electric latch-\$ 35/set

**Emergency Release Key** 

6. The rolling code remote control with no repeating code and anti-theif, ensure a safe house.

8. Control panel have the terminals for photocell, caution light, IC card reader (access keypad),

Package size:1.0(L)\*0.26(W)\*0.13(H)(m)

1. It can detect the tiny obstruction during gate closing or opening and make the gate open automatically.