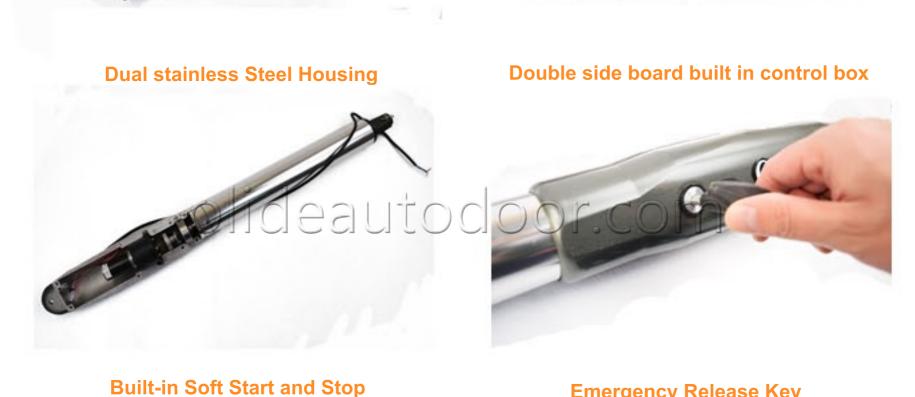

### 3. Emergency release key in case of power failure. 4. Adjustable opening/closing interval between master and slave gate.

5. Stop/Reverse in case of obstruction during gate opening/closing.

1. Strong and beautiful appearance make it well equipped with the iron gate, wood gate.

6.Opening towards outside or inside is available when firstly install, only the direction is fixed. it can not be changed.

2. Soft start and stop, avoid damaging to gate, lower noise and longer service life.

24 V back up battery, push button etc.

7. Control panel is adjustable to control 1 leaf or 2 leaves.

**Bual/Single Swing Gate Opener** 

Electric latch-\$ 35/set

**Emergency Release Key** 

6. The rolling code remote control with no repeating code and anti-theif, ensure a safe house.