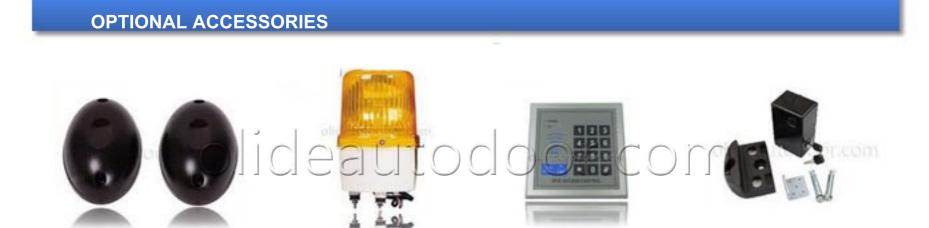

Access keypad-\$ 25/set

A Electric bolt fastener

B Electric bolt base

C Electric bolt shelf

D Lock plate

MOTOR1

.IGH1

Gross weight:18kg

A. Photo cell

Caution light-\$ 6/set

Avoiding people and gate opener from hurting.

2. The valid detecting range of the photo cell is 10 meters.

Photo cell-\$ 8/pair

D.Electric latch

MANUAL OF ELECTRIC BOLT

Connectiing with the access keypad, you can set the code or using the card to control the gate access.

24V DC latch for additional safety of the gate. Release key to unlock the latch when power failure.

1. Weld the A on the door frame.

3. Fix the C on the B.

E.How to connect the wires of optional accessories