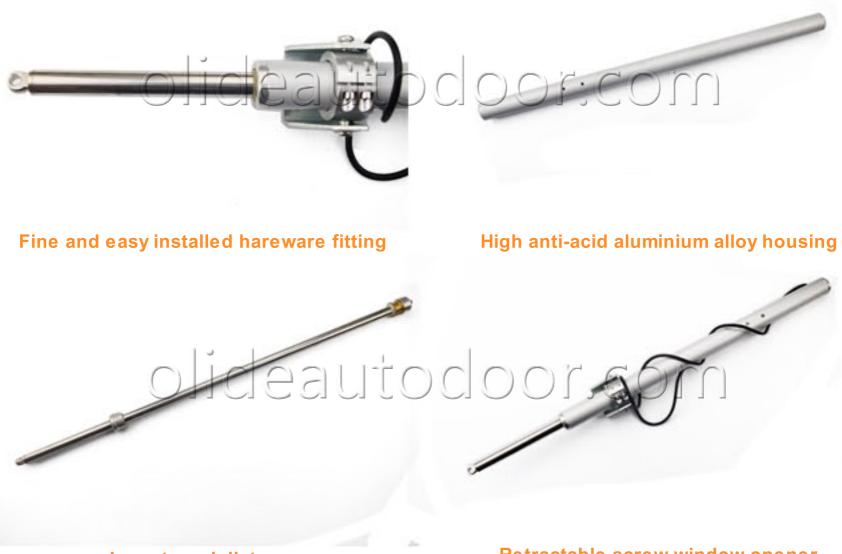

- 1. Rebuilt overloading protection system, in case the sudden high electric current make he motor burning
- 2. Max travel distance 800mm(can be customized) is very suitable for all kinds of windows, especially the big skylight and smoke vent.
- 3. Stainless steel rod is high anti-corrosion, even in the high temperature and moisture environment, the window opener can last long service life.
- 4. Travel distance and color can be customized, we can meet different demands from kinds of customers.

Long travel distance

Retractable screw window opener

5.More than thousands of pushing and pulling test,HTHP test, salt spray test,etc. ensure the thirty thousand smoothly push and pull to the opener.

6. Centralized controller for fire,Vent centralized controller,Central controller for wind&rain.Remote centralized controller for window open&close in the whole building can all be customized.Just oen press,the whole building windows can be controlled.