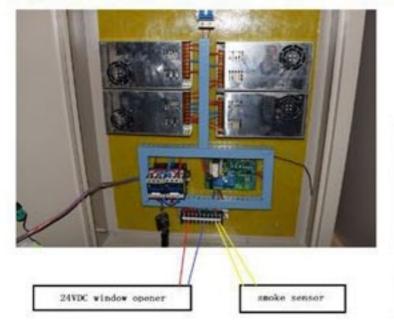

C. The smoke, wind and rain detecting system.

The window opener can be equipped with the optional accessory smoke, wind and rain detecting system. When detect the smoke, wind or rain, the window would closed by itself.