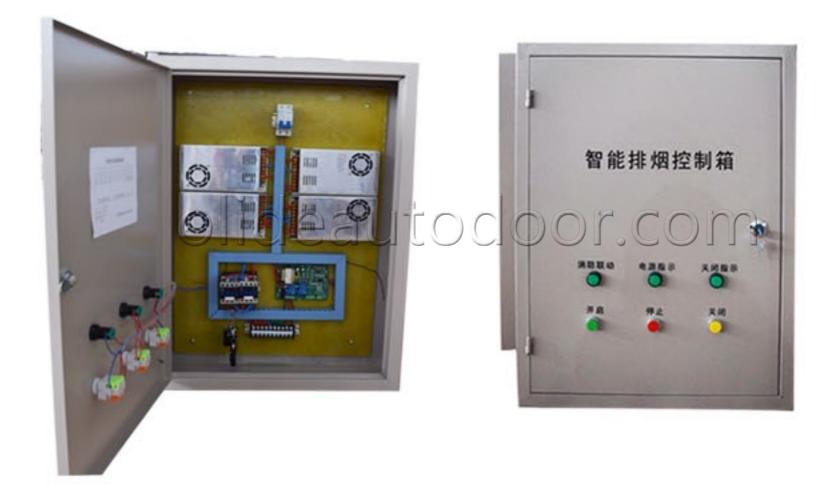

**Control Box Diagram Of Automatic Window Opener** 

Model: CSD-DC24

Input Voltage: AC220V Output Voltage: DC24V Electric Current: 33A

Installation Tips:

- 1. The products must not be installed outside where would get wet in the rain.
- 2. There are two versions for choice, 24V DC and 110V/220V AC, But as usual, the 24V DC is safer than AC version as the large voltage would harm people.
- 3. The receiver can convert the 24 V DC convert to the output voltage 110V/220V.