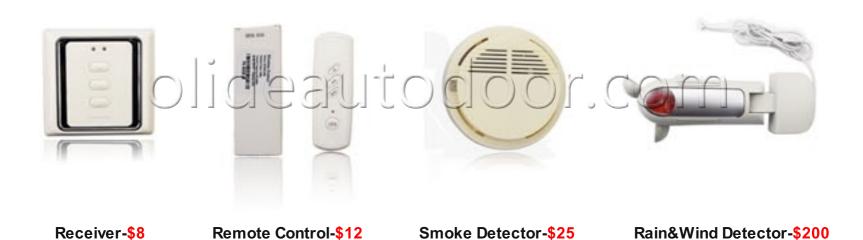

A. Receiver

1. The window opener can be closed or open by the receiver.

2. It can convert the 24 V DC to the output voltage 110V or 220V, otherwise the window opener will be burnt.As usual, one window opener need one receiver.

3. It can receive the signal sent from the remote control.

# B. Remote control

1. The remote control is wireless, one remote control can control hundreds of windows at the same time if you want them open and close at the same time.

2. Just one press, the window will open or close automatically, it make the house samrter.

C. The smoke, wind and rain detecting system.

The window opener can be equipped with the optional accessory smoke, wind and rain detecting system. When detect the smoke, wind or rain, the window would closed by itself.