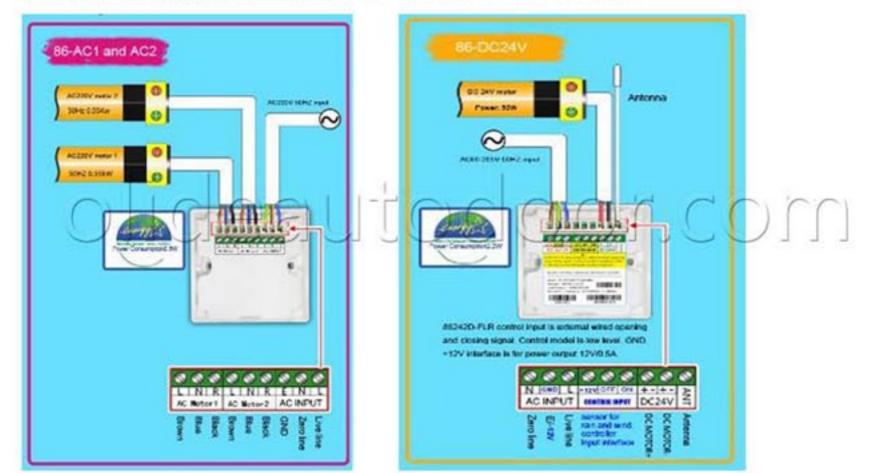

# HOW TO CONNECT THE WIRES OF THE WINDOW OPENER

## HOW TO CONNECT THE WIRES OF CENTRALIZED CONTROLLER FOR FIRE

| 1           | 2                | 3            | 4           | 5           | 6            | 7            | 8            | 9           | 10           |
|-------------|------------------|--------------|-------------|-------------|--------------|--------------|--------------|-------------|--------------|
| ⊕           | •                | ⊕            | •           | •           | •            | ⊕            | •            | Ð           | Ð            |
| +           | +                | +            | +           | -           | -            | -            | -            | Passive Fir | e Protection |
| annest With | th Passitive The | strade Of We | adam Oneman | Connect Wat | h Vegative B | ectrode Of W | index Onenes | Sie         | fam          |

**Control Box Diagram Of Automatic Window Opener** 

Model: CSD-DC24

Input Voltage: AC220V Output Voltage: DC24V Electric Current: 33A

Installation Tips:

- 1. The products must not be installed outside where would get wet in the rain.
- 2. There are two versions for choice, 24V DC and 110V/220V AC, But as usual, the 24V DC is safer than AC version as the large voltage would harm people.
- 3. The receiver can convert the 24 V DC convert to the output voltage 110V/220V.