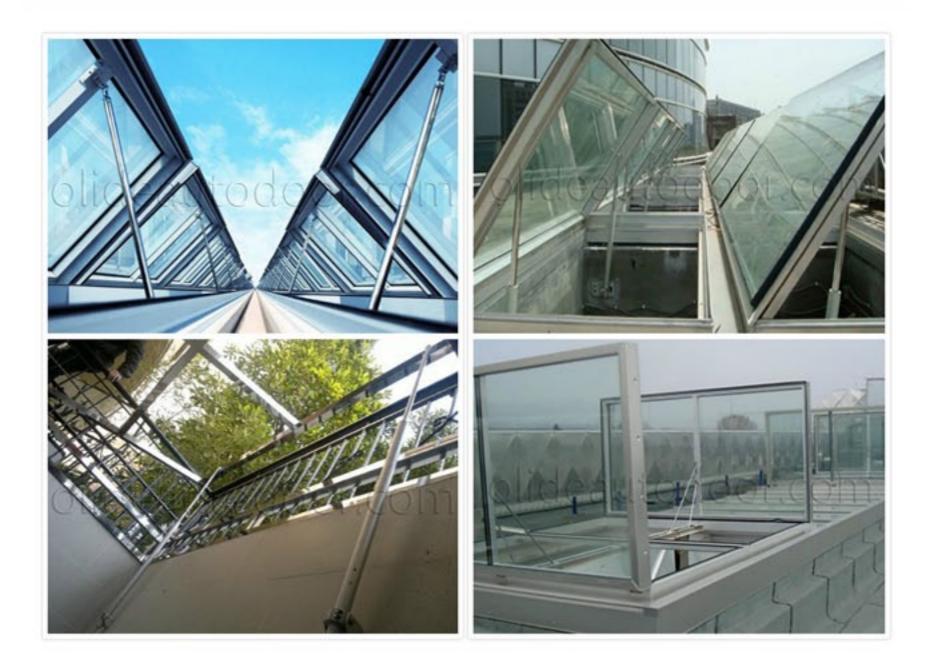

One complete set window opener include the accessory:window opener housing, chain, motor, bracket, screws, the details included in the following picture.

HOW TO CHOOSE THE MOST SUITABLE WINDOW OPENER?

1. Our electric window opening mechanisms is suitable for the below window types.

- 1. Rebuilt overloading protection system, in case the sudden high electric current make he motor burning
- 2. Max travel distance 800mm(can be customized) is very suitable for all kinds of windows, especially the big skylight and smoke vent.
- 3. Stainless steel rod is high anti-corrosion, even in the high temperature and moisture environment, the window opener can last long service life.
- 4. Travel distance and color can be customized, we can meet different demands from kinds of customers.

Long travel distance

Retractable screw window opener

5.More than thousands of pushing and pulling test,HTHP test, salt spray test,etc. ensure the thirty thousand smoothly push and pull to the opener.

6. Centralized controller for fire,Vent centralized controller,Central controller for wind&rain.Remote centralized controller for window open&close in the whole building can all be customized.Just oen press,the whole building windows can be controlled.