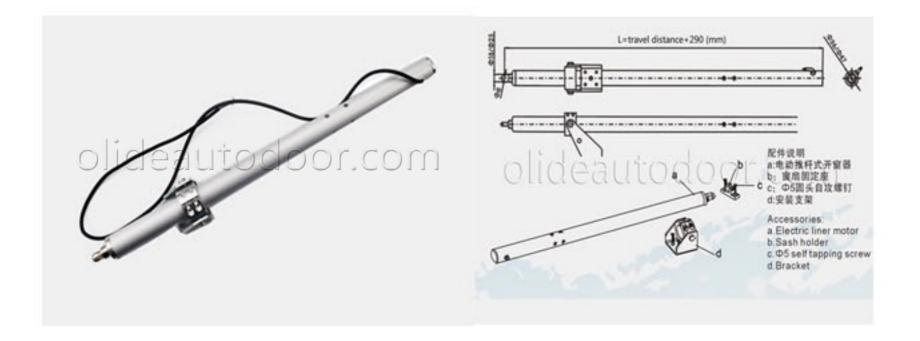

One complete set window opener include the accessory:window opener housing, chain, motor, bracket, screws, the details included in the following picture.

HOW TO CHOOSE THE MOST SUITABLE WINDOW OPENER?

1. Our electric window opening mechanisms is suitable for the below window types.