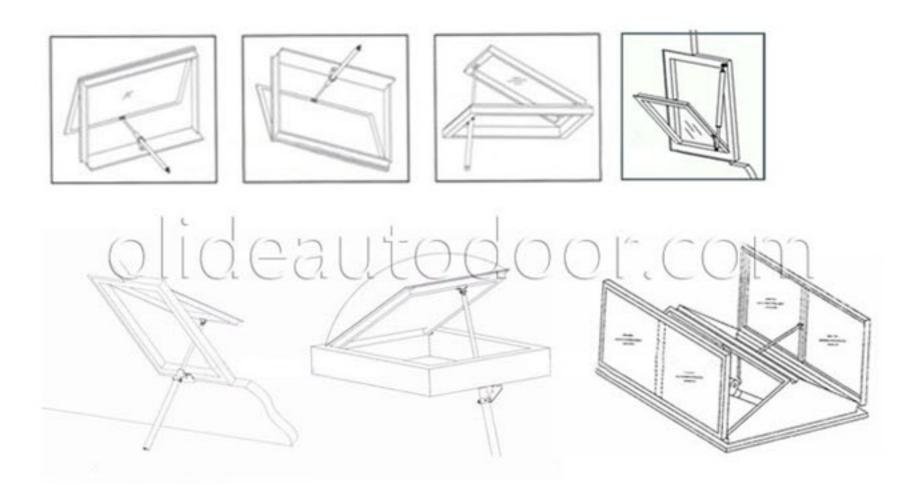

One complete set window opener include the accessory:window opener housing, chain, motor, bracket, screws, the details included in the following picture.

HOW TO CHOOSE THE MOST SUITABLE WINDOW OPENER?

1. Our electric window opening mechanisms is suitable for the below window types.