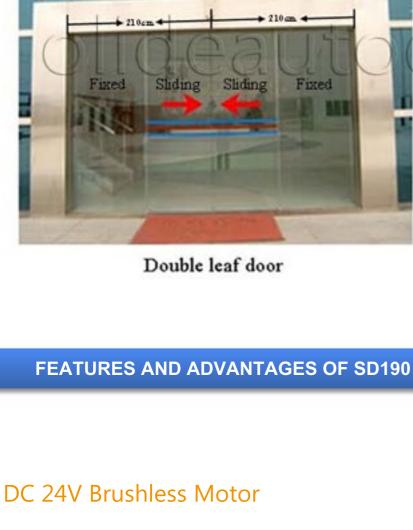

## Our standard size for the cover and transmisson rail is 2\*210cm, it is just like the picture one double leaf door

**HOW TO CHOOSE THE CORRECT SIZE FOR YOUR DOOR?** 

shows. If door size is beyond it, Or if it is single leaf door, please contact us to choose the correct size for you.