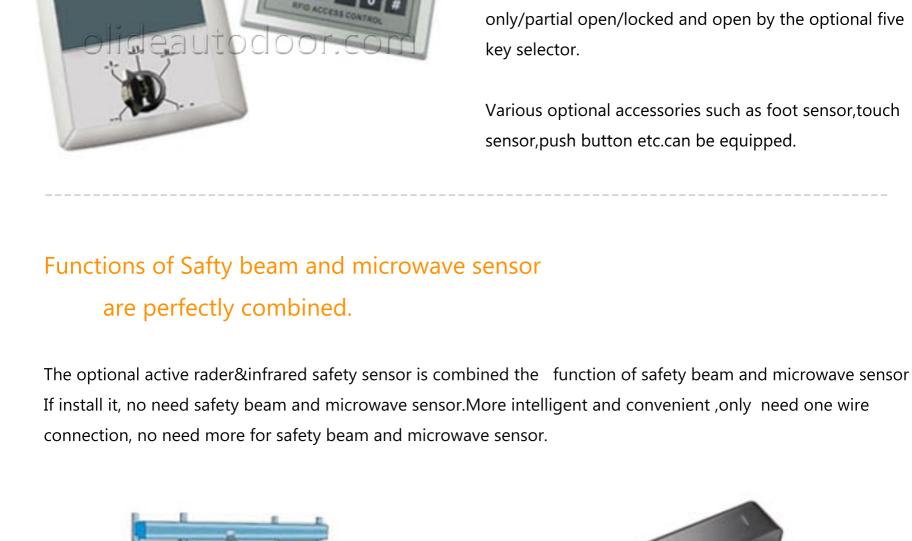

key selector.

Autodoor can reach the functions of automatic/exit

only/partial open/locked and open by the optional five

Various optional accessories such as foot sensor, touch

sensor, push button etc. can be equipped.

Active radar&infrared safety sensor

eautodoor.com

SD190

Double leaf

Max 135kg×2

Microwave sensor

-Receiver

Remote control