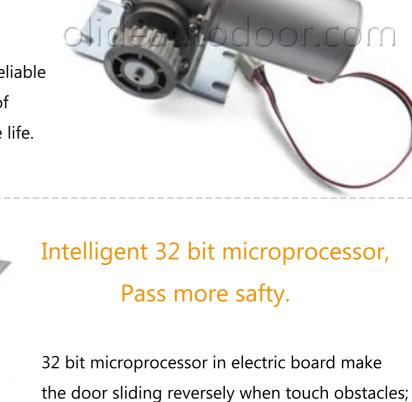

## Worm gear reduce make it low noise; Advanced PWM Pulse width control mode providing reliable strong driving force and protect the stable operation of

Single leaf door