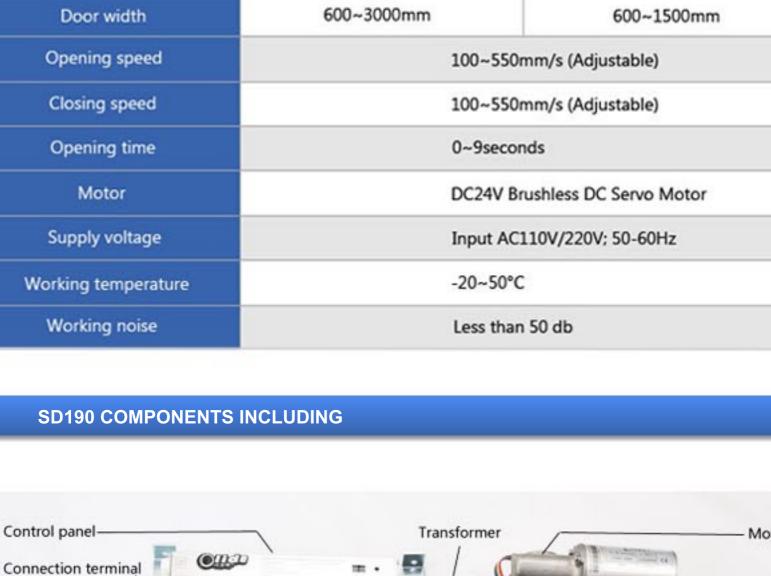

The hydraulic rod connect cover and rail make opener maintainance & installation easier.

maintenance&installation easier.

than normal aluminium alloy.

Model

Door range

Door leaf weight

Device for yaw checking

End stop-

Return pulley\_

Components

Control panel

Tooth Belt

End stop

Five key switch

Outside

Five selector

Inside

SD150 Profile

**PROFILE DRAWING** 

Motor gear box assembly

Microwave sensor

Belt fastening device

glass door, framed or frameless door.