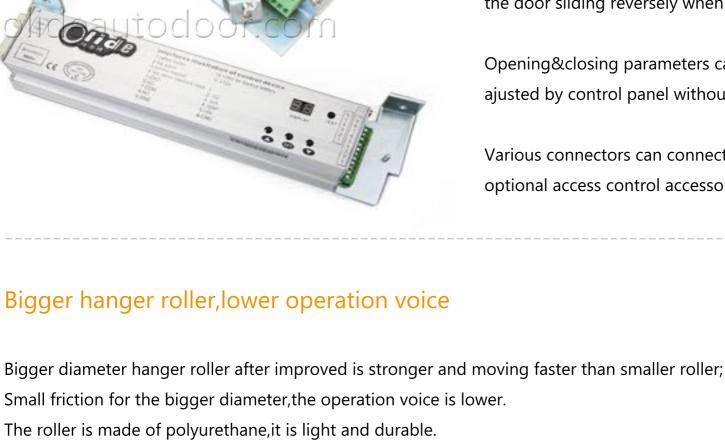

## Opening&closing parameters can be intelligently ajusted by control panel without extra programmer; Various connectors can connect with different optional access control accessory.

optional access keypad, people can be entered.

# Roller diameter is only 37mm before improved Roller diameter is 47mm after improved

Complete perfect access control system Only entering the passcode or swiping card on the

The hydraulic and between cover and rail make

The hydraulic rod connect cover and rail make opener maintainance & installation easier.

maintenance&installation easier.

than normal aluminium alloy.

Model

Door range

Door leaf weight

Device for yaw checking