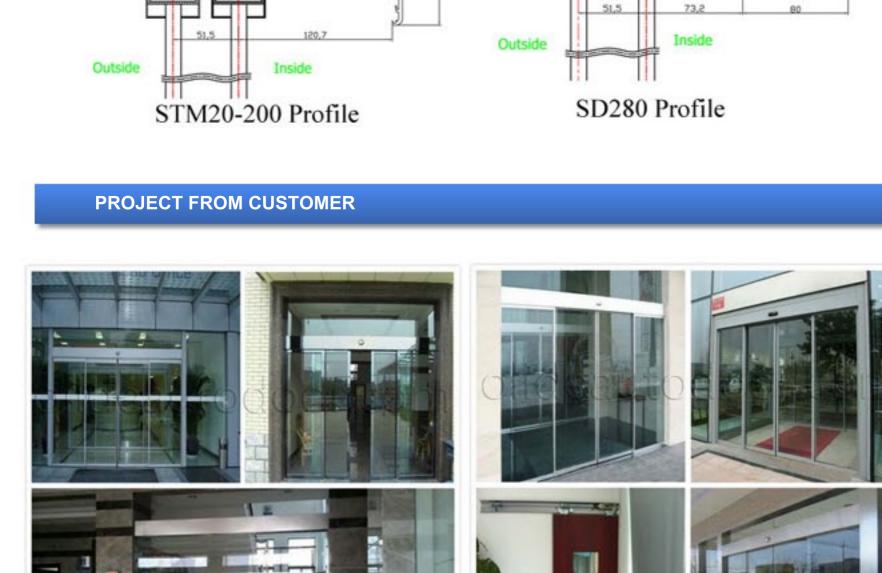

Five selector

Inside

SD150 Profile

**PROFILE DRAWING** 

Motor gear box assembly

Microwave sensor

Belt fastening device

glass door, framed or frameless door.

SD190 Profile

139,7

Hanger roller bracket

Made of thermal-break aluminium alloy, it possess better thermal insulation performance, leakproofness

The black oblong plastic end panel make the openers look more beautiful, it well match up with the wood,