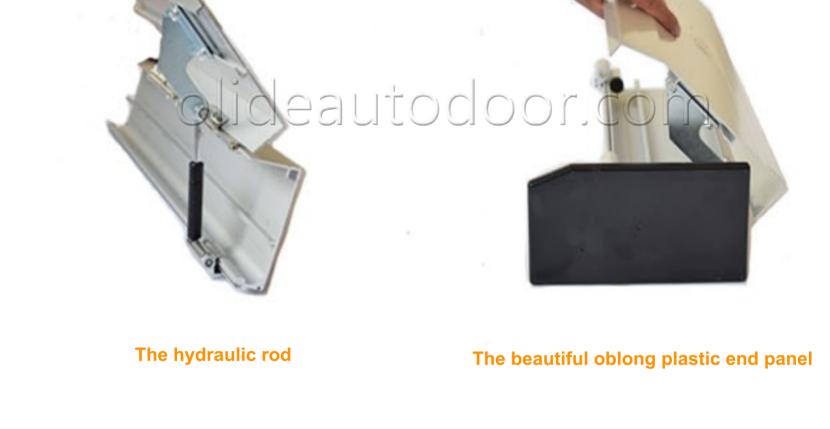

# SD 150B Roller wheel

Roller Wheel from other supplier Complete perfect access control system

The hydraulic rod between cover and rail make

The hydraulic rod connect cover and rail make the opener maintenance&installation easier.

Made of thermal-break aluminium alloy, it possess better thermal insluation performance and

The black oblong plastic end panel make the openers look more beautiful, it well match up with

maintainance&installation easier

leakproofness than normal aluminium alloy.

the wood, glass door, framed or frameless door.

**TECHNICAL SPECIFICATION** 

Model

Door range

Door leaf weight

Door width

Opening speed