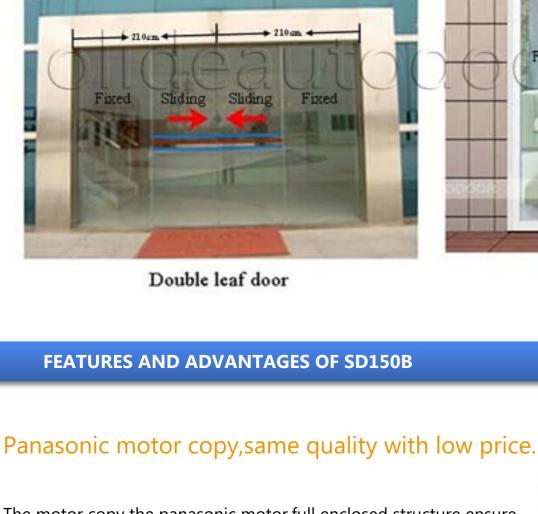

## Our standard size for the cover and transmisson rail is 2\*210cm, it is just like the picture one double leaf door shows. If door size is beyond it, Or if it is single leaf door, please contact us to choose the correct size for you.