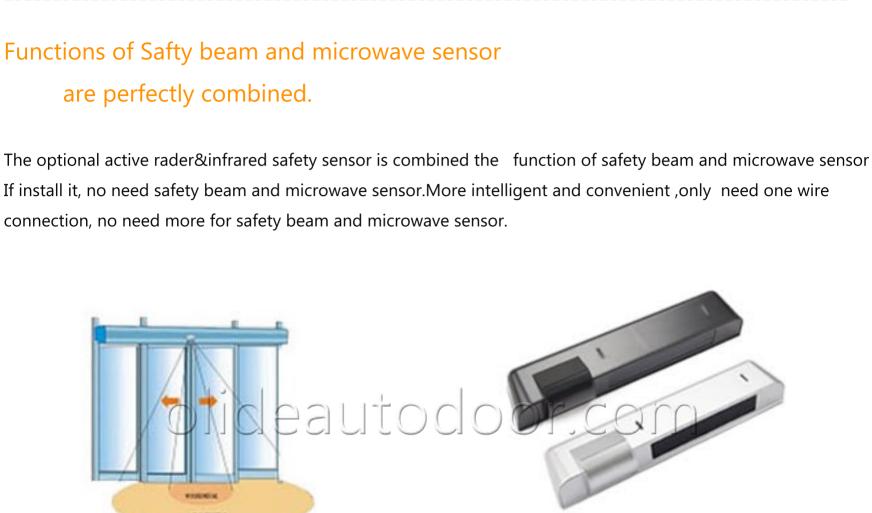

sensor, push button etc. can be equipped.

optional access keypad, people can be entered.

key selector.

Active radar&infrared safety sensor

Single leaf

Max 160kg×1

600~3000mm

SD 150B

Hand sensor swich

Push button button

Active&safety sensor

Receiver-

Remote control-

Microwave sensor

Tooth Belt

End stop