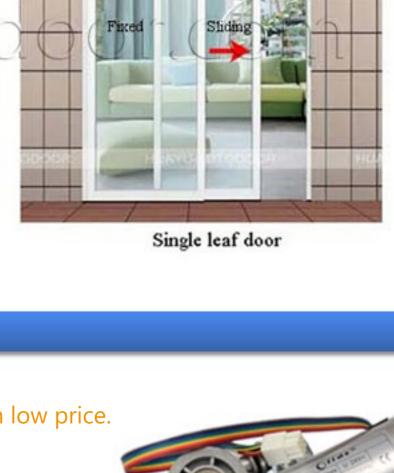

## Our standard size for the cover and transmisson rail is 2\*210cm, it is just like the picture one double leaf door shows. If door size is beyond it, Or if it is single leaf door, please contact us to choose the correct size for you.