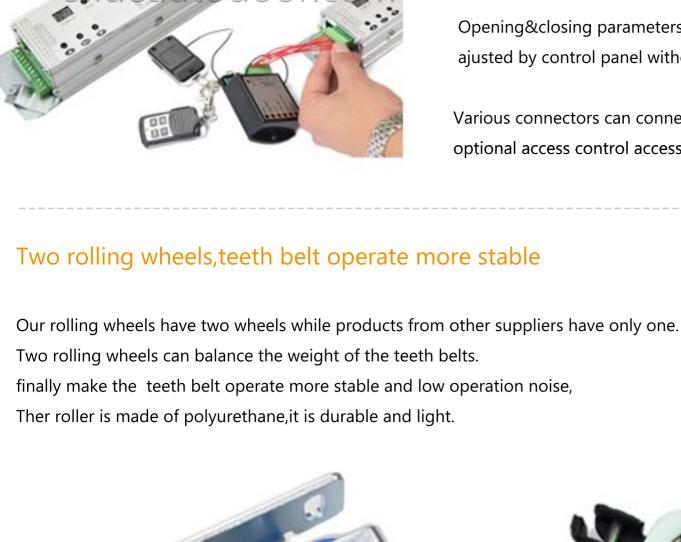

### Opening&closing parameters can be intelligently ajusted by control panel without extra programmer; Various connectors can connect with different

optional access control accessory.