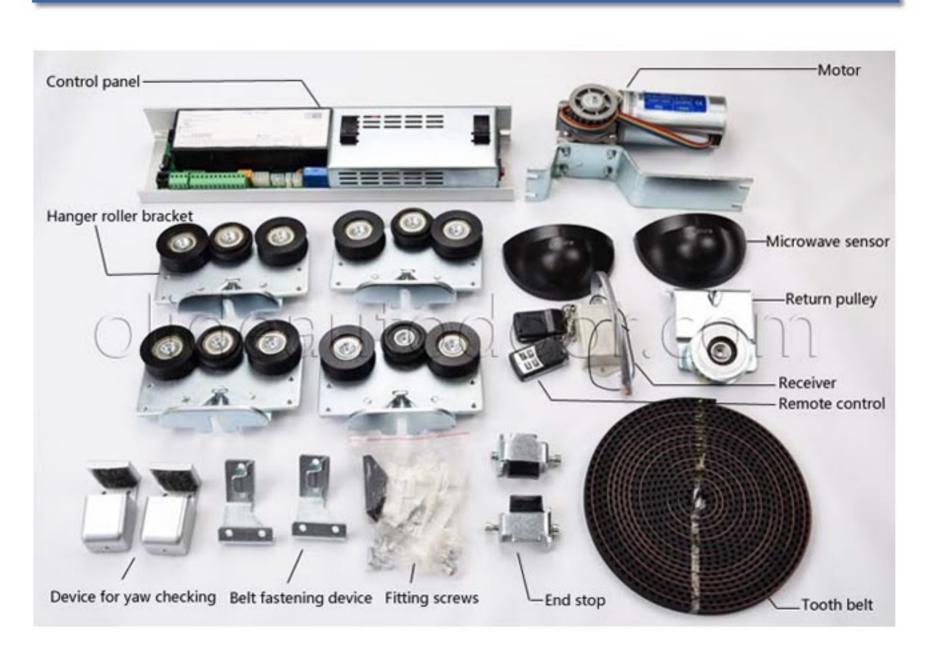

### **STM20-200 COMPONENTS INCLUDING**

| Components                  | Quantity | Components                 | Quantity |
|-----------------------------|----------|----------------------------|----------|
| Control panel               | 1        | Receiver                   | 1        |
| Motor gear box assembly     | 1        | Return Pulley              | 1        |
| Microwave sensor            | 2        | Terminal input assembly    | 1        |
| Tooth Belt                  | 1*7m     | Power switch               | 1        |
| End stop                    | 3        | Hanger roller bracket      | 2        |
| Remote control              | 2        | Belt bracket link assembly | 2        |
| Device for yaw checking     | 1        | Microwave sensor           | 2        |
| Transmission rail and cover | 2*2.1m   |                            |          |