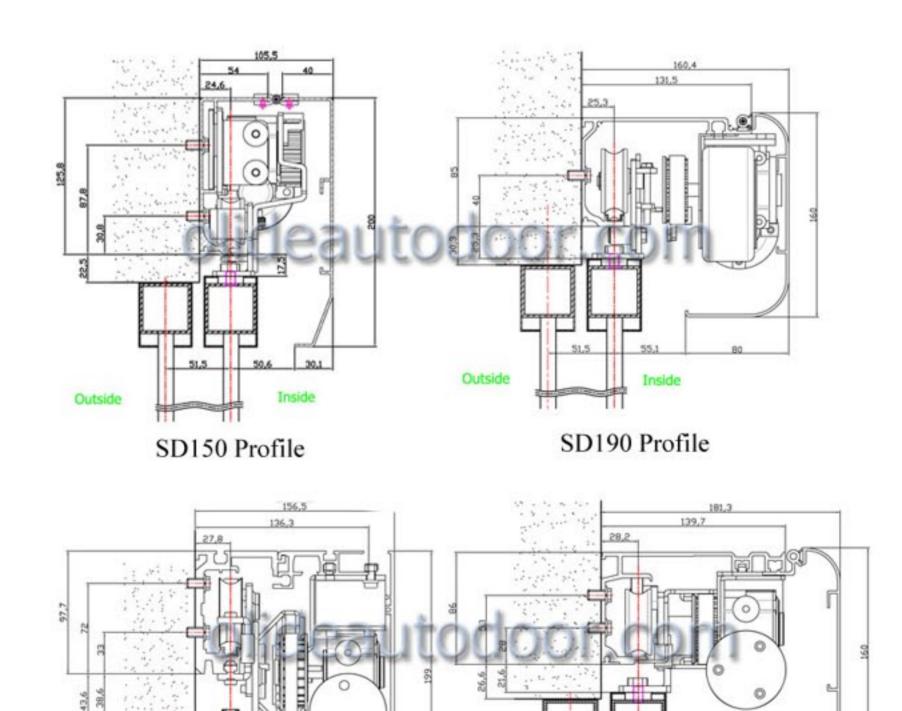

## **TECHINICAL SPECIFICATION**

| Model               | STM 20-200                     |             |  |
|---------------------|--------------------------------|-------------|--|
| Door range          | Single leaf                    | Double leaf |  |
| Door leaf weight    | Max 200kg×1 Max 1              |             |  |
| Door width          | 600~3000mm 600~15              |             |  |
| Opening speed       | 100~550mm/s (Adjustable)       |             |  |
| Closing speed       | 100~550mm/s (Adjustable)       |             |  |
| Opening time        | 0~9seconds                     |             |  |
| Motor               | DC24V Brushless DC Servo Motor |             |  |
| Supply voltage      | Input AC110V/220V; 50-60Hz     |             |  |
| /orking temperature | -20~50°C                       |             |  |
| Working noise       | Less than 50 db                |             |  |