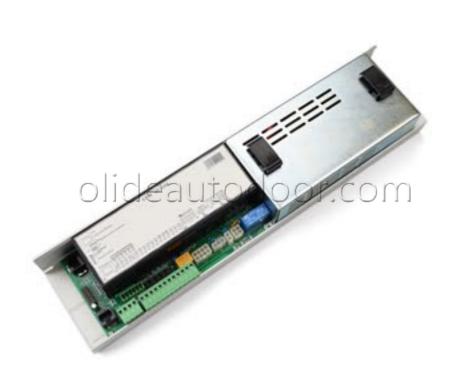

# Intelligent 32 bit microprocessor, Pass more safty.

32 bit microprocessor in electric board make the door sliding reversely when touch obstacles;

Opening&closing parameters can be intelligently ajusted by control panel without extra programmer;

Various connectors can connect with different optional access control accessory.