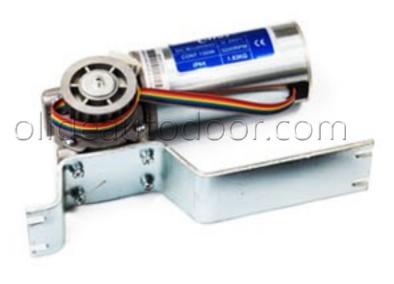

### DC 24V Brushless Motor

Worm gear reduce make it low noise; Advanced PWM Pulse width control mode providing reliable strong driving force and protect the stable operation of the product;Full enclosed structure ensure long service life.