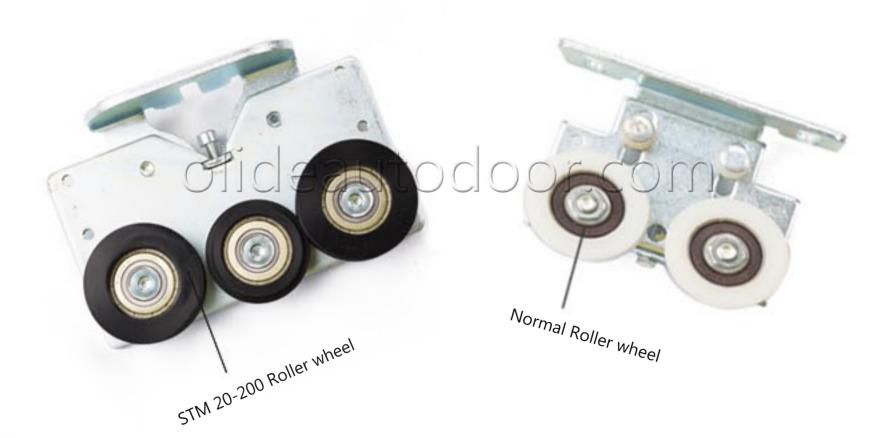

#### One more reducer wheel, more stable and low noise

One more reduce wheel make the teeth belt more stable and low operation noise, The roller is made of polyurethane, it is durable and light.