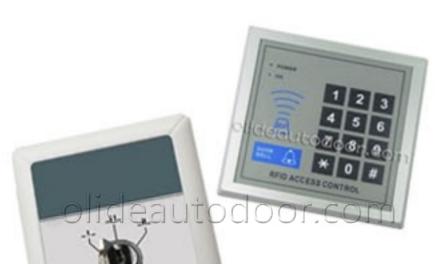

## Complete perfect access control system

Only entering the passcode or swiping card on the optional access keypad, people can be entered.

Autodoor can reach the functions of automatic/exit only/partial open/locked and open by the optional five key selector.

Various optional accessories such as foot sensor, touch sensor, push button etc. can be equipped.