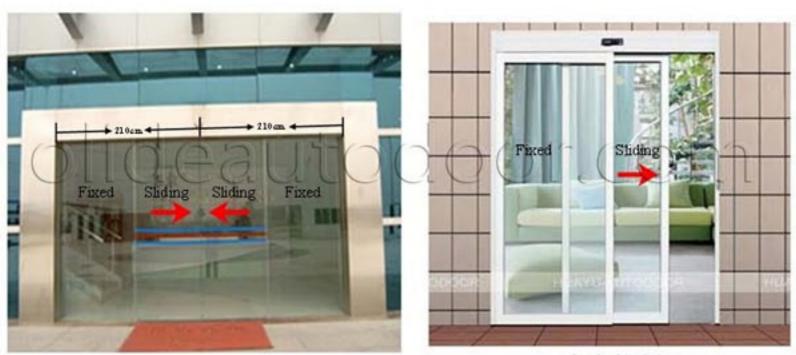

#### HOW TO CHOOSE THE CORRECT SIZE FOR YOUR DOOR?

Our standard size for the cover and transmisson rail is 2\*210cm, it is just like the picture one double leaf door shows. If door size is beyond it , Or if it is single leaf door, please contact us to choose the correct size for you.

Double leaf door

**FEATURES AND ADVANTAGES OF STM20-200** 

Single leaf door