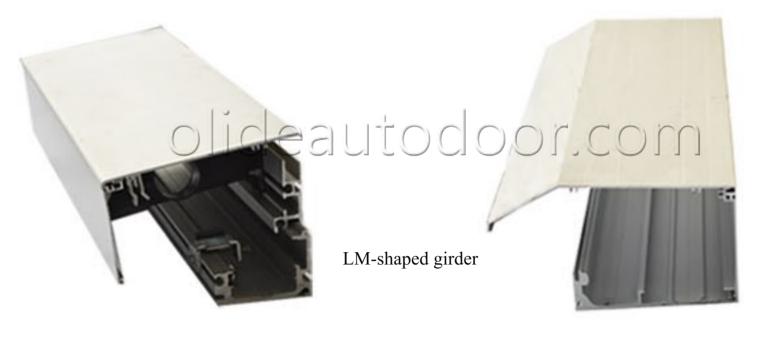

# Special LM-shaped girder,"Record"similar quality Heavier and strong beam and cover

STM 20-200 beam and cover Weight of 4.2 meters cover is about 16kg Normal beam and cover from other suppliers Weight of 4.2 meters cover is only 10 kg