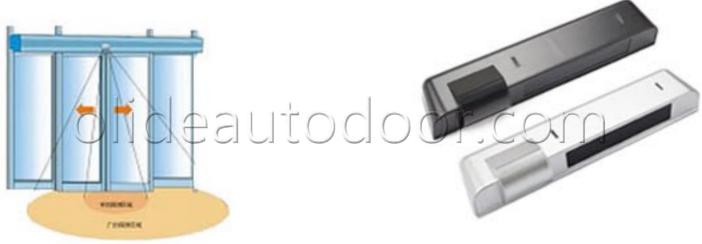

#### HOW TO CHOOSE THE CORRECT SIZE FOR YOUR DOOR?

Our standard size for the cover and transmisson rail is 2\*210cm, it is just like the picture one double leaf door shows. If door size is beyond it , Or if it is single leaf door, please contact us to choose the correct size for you.

# Functions of Safty beam and microwave sensor are perfectly combined.

The optional active rader&infrared safety sensor is combined the function of safety beam and microwave sensor If install it, no need safety beam and microwave sensor. More intelligent and convenient ,only need one wire connection, no need more for safety beam and microwave sensor.

Active radar&infrared safety sensor