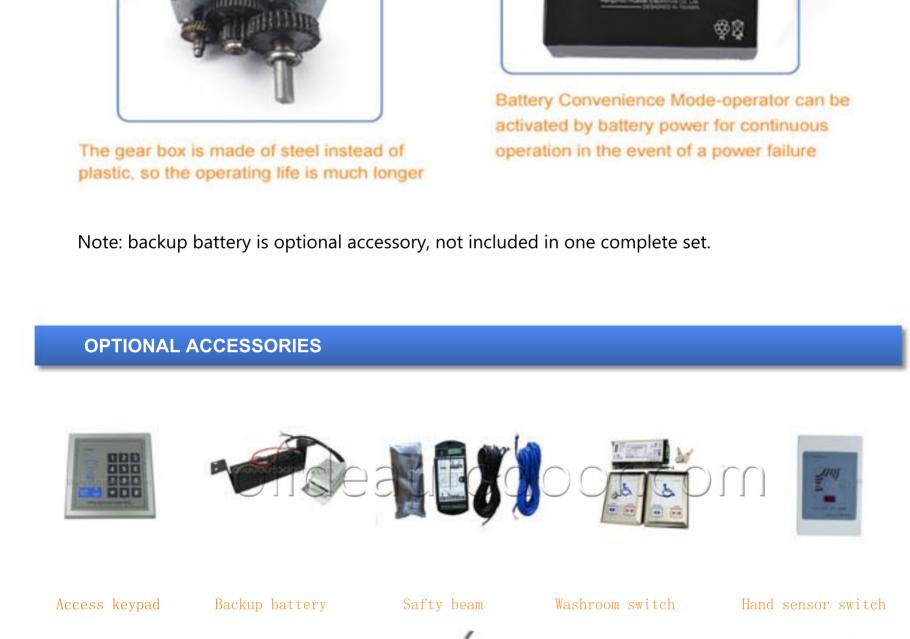

1. surface mounting

**FEATURES AND ADVANTAGE** 

3..Quiet and aesthetically pleasing

Hand programmer

Push button

Wireless push button

Designed for the control of office building, office, residential house, security system.

Card reading and password inputting. Great power of card reading with the distance no

Electric bolt

1. Access keypad (card reader)

Microwave sensor

less than 10cm.

3. Hand sensor switch

6. Hand programmer

Value scope

4. Passive Infrared sensor (Body sensor) Just induce the movement of human body only. When someone moves, the sensor will react and door operator will be triggered to operate. Maximum detection speed: 5cm/s.