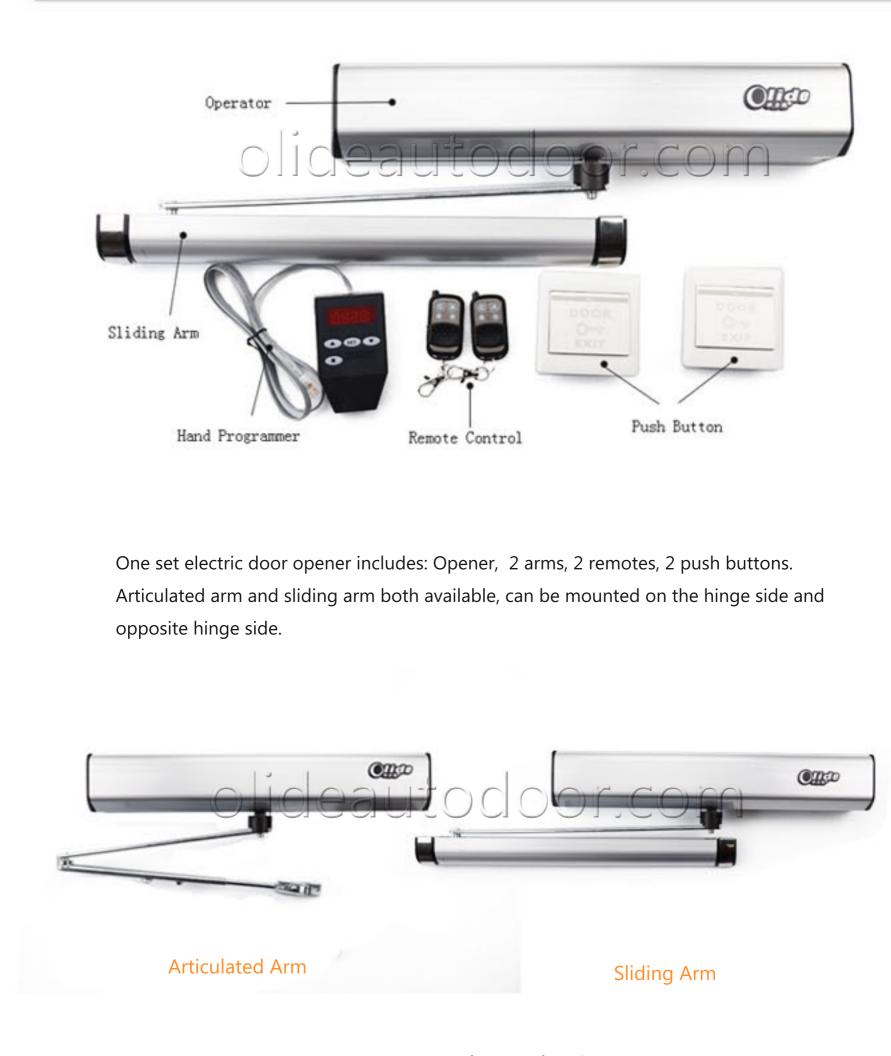

1. surface mounting

**FEATURES AND ADVANTAGE** 

3..Quiet and aesthetically pleasing

Hand programmer

Push button

Wireless push button

Designed for the control of office building, office, residential house, security system.

Card reading and password inputting. Great power of card reading with the distance no

Electric bolt

1. Access keypad (card reader)

Microwave sensor

less than 10cm.

3. Hand sensor switch

6. Hand programmer

Value scope

With the non-contact induction design, door can be open in an easy and clean way. Transmit

Easily adjustable opening&closing speed, opening angle, hold open time by hand programmer.

Function description