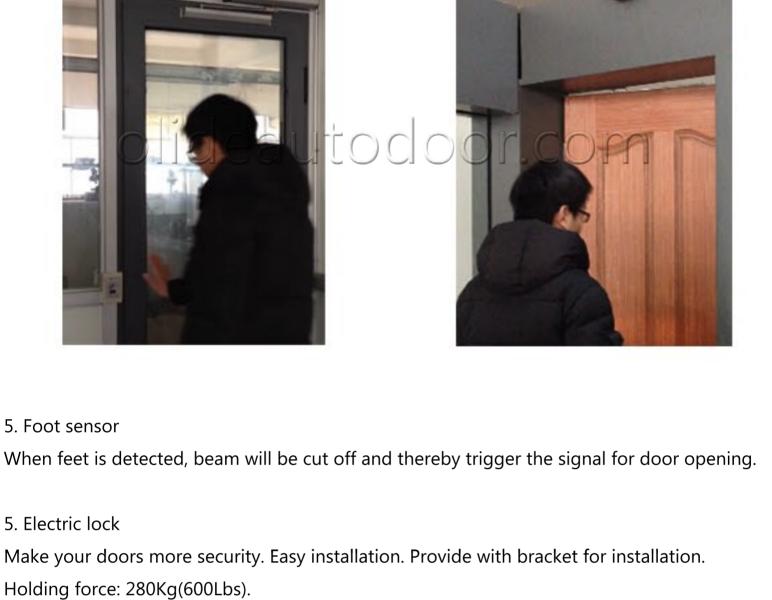

disabled people travel through the doors in public places

access freely. You can simply press the button or infrared

sensor to open the doorautomatically.

### or patio. Public Places It can be installed in public places and ideal for the physically

**SIZE AND PACKAGING** 

**APPLICAITON** 

AUTOMATIC SWING DOOR OFFEIRE

Best After Sales Service

Strong Technical Team