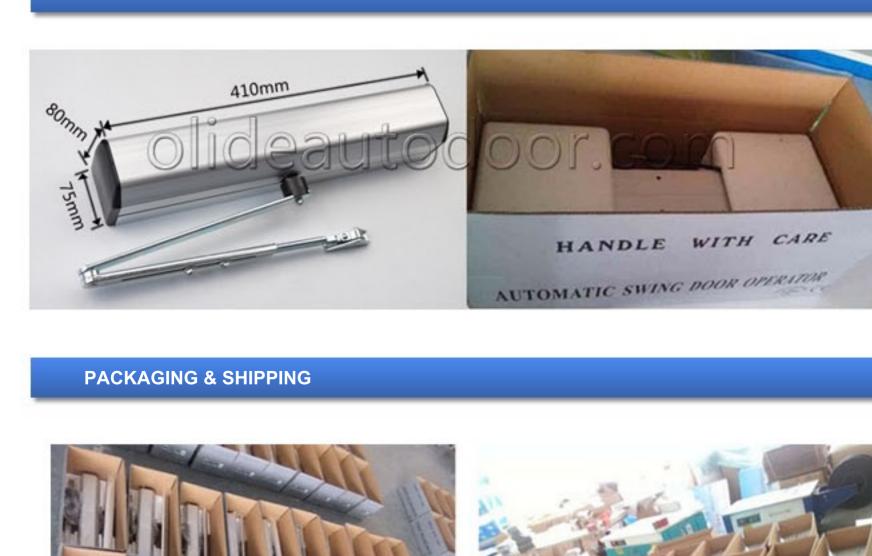

### Door width 1200mm Door weight 120kgs Opening/Closing speed 2-8 seconds (adjustable) Opening time 0-120seconds (adjustable) Hold-Open time 1-30seconds (adjustable) -20 ~ +50°C

Environment temperature Manual force <30N Operation noise <55db Opener size 410mm(L)\*80mm(W)\*75mm(H) 460mm(L)\*200mm(W)\*120mm(H) Packaging size

### or patio. Public Places It can be installed in public places and ideal for the physically

**SIZE AND PACKAGING** 

**APPLICAITON** 

AUTOMATIC SWING DOOR OFFEIRE

Best After Sales Service

Strong Technical Team