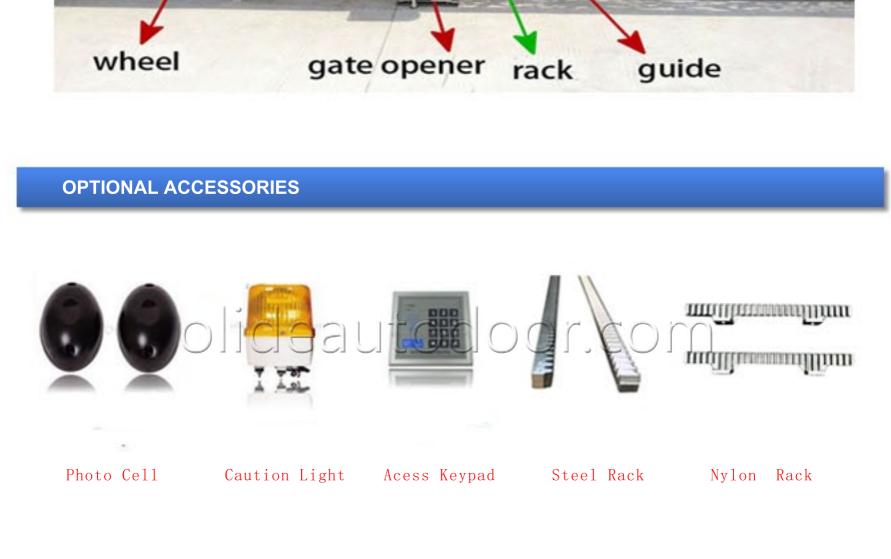

## Fixed the magnetic limit switch on the rack, installed at left and right sides of the gate.

**PACKAGING DETAILS** 

SLIDING GATE OPERATOR

**ORDERS FROM CUSTOMERS** 

4. Access keypad

gate access.

3. Steel rack and nylon rack

1. Photo cell

2. Alarm lamp

Connecting with access keypad, you can set the code or using the card to control the