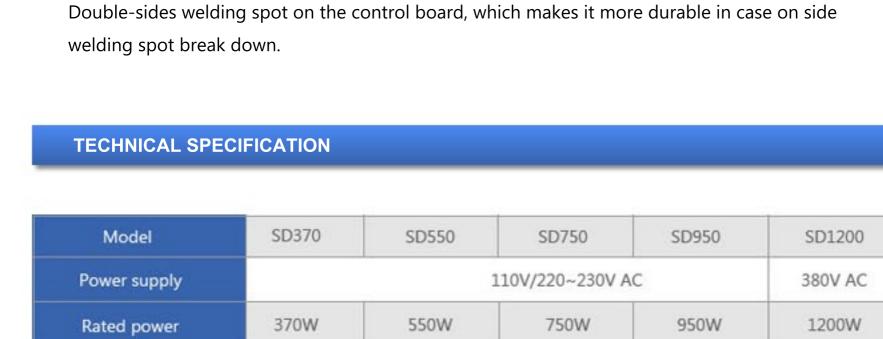

Higher Magnet Concrete Pad

gate

MCU is supplied to control the gate operator

14m/min

28N.M 38N.M 18N.M Torque 48N.M 60N.M Max. Gate weight 600~800Kg 1600kg 1800kg 2000kg 1200kg 9m/min

10m/min

-20° - +55°

8m/min

12m/min

| ather-Resistance Rating | IP44                    |
|-------------------------|-------------------------|
| INSTALLATION            |                         |
|                         | Sliding Gate Alarm Lamp |
|                         |                         |
|                         |                         |