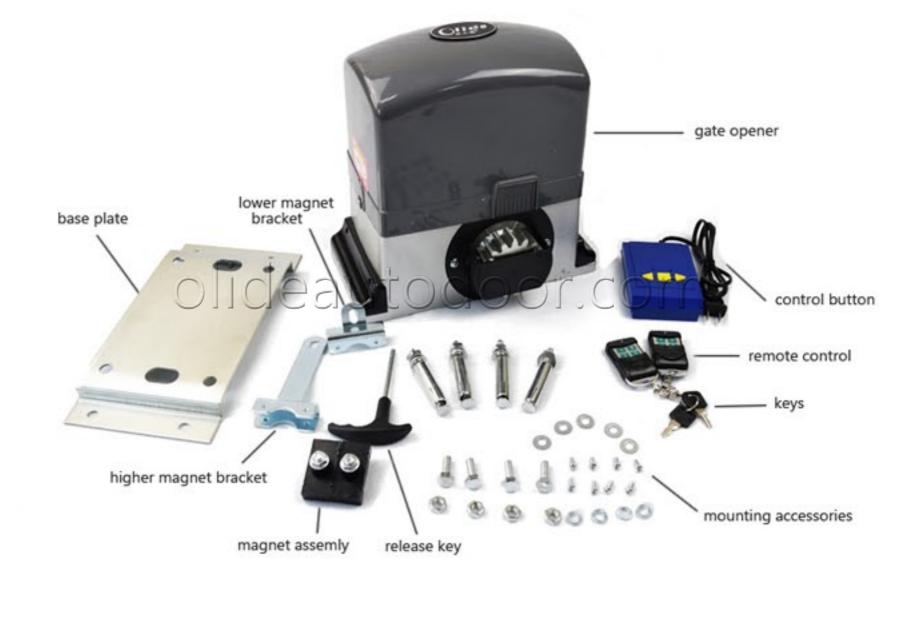

**FEATURE AND ADVENTAGE** 

1 High sensitivity obstruction detection with automatic reverse. And the reverse force is

One set automatic sliding gate opener including: Gate motor, Control board, Base, 2 remote

### adjustable. 2. With built-in thermal protector, for protection when the motor heat up to rated temperature

controls, Release key, Mounting accessory.

- 3. Keypad / single button interface 4. Photo beam safety beam interface
- 5. Auto-close function is adjustable, and the time delay closed is adjustable 6. Electronic Soft Start & Stop