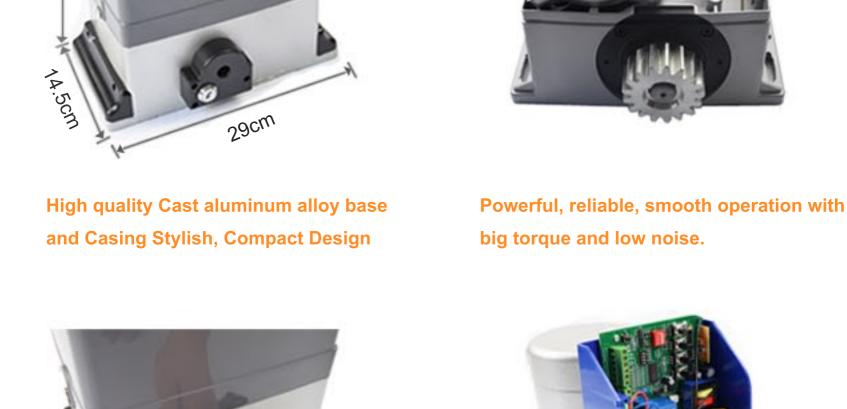

olideautodoo

28cm

eacitodoor

UNIQUE FUNCTION DIFFERENT FROM OTHER SUPPLIERS

Manual key release design for

emergency purposes

Travel speed

Operating ambient Temp.