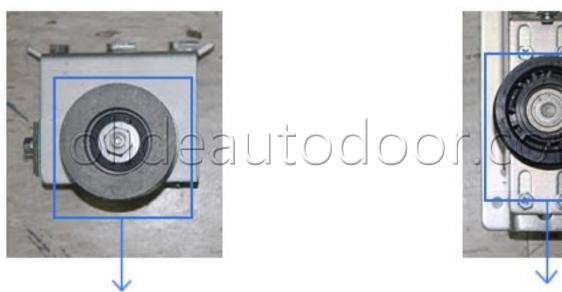

Olide airtight door sliding slots use convex structure, which makes altering trajectory more flexible, also can be dust proof.

ensioning wheel from othe

Olide tensioning wheelmaterial is galvanized steel, reliable and long-lasting tensioning wheel from other supplier material is plastic, fragile and lower use life.