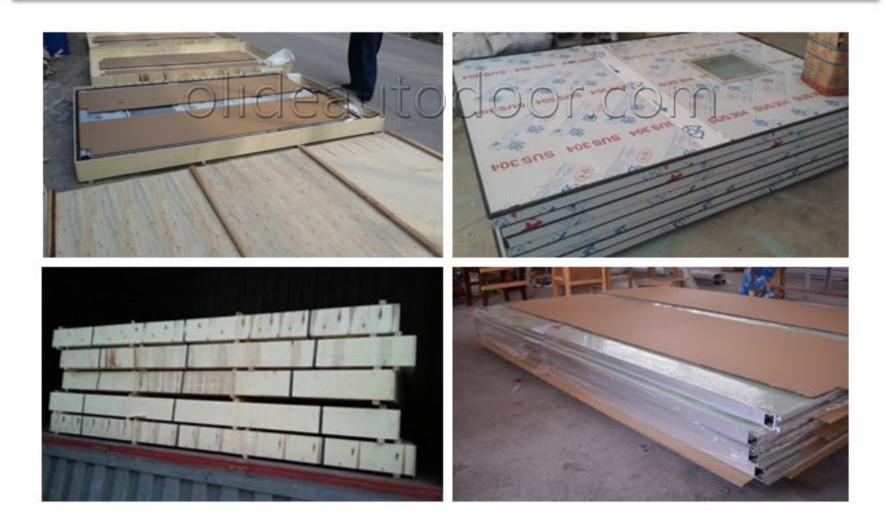

H OTHER SUPPLIER



Olide air tight door guide rail use unique technology, which makes door completely sealed when door closed



Guide rail from other suppliers, design gap, poor sealing effect





Olide airtight door sliding slots use convex structure, which makes altering trajectory more flexible, also can be dust proof.



ensioning wheel from othe

Olide tensioning wheelmaterial is galvanized steel, reliable and long-lasting tensioning wheel from other supplier material is plastic, fragile and lower use life.

Know more about our automatic hospital doors, please visit our videos on Youtube:

https://www.youtube.com/watch?v=0r-BpDjJokk https://www.youtube.com/watch?v=cKi3c79qpOk https://www.youtube.com/watch?v=2ZI5J-S\_8Vs

# PROJECT FROM OUR CUSTOMERS



#### PACKAGING AND SHIPPING



# WHY CHOOSE US?



# CONTACT US

- Skype: Chinentech
- Tel: +86 571 87641908
- Email: jason@olideautodoor.com
- MSN: Chinentech@hotmail.com