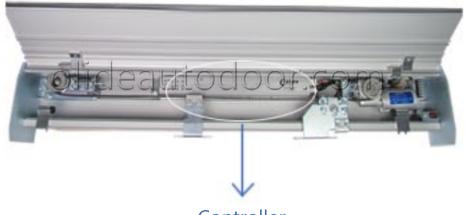

#### FEATURES AND ADVANTAGES OF HOSPITAL DOOR OPENER

High dynamic acceleration, low moment of inertia extremely high short time overload capacity of the motor

Controller

1.Indepent power supply makes the door more efficiency and powerful in operation.

2.Intelligent controller makes the door more stable and reliable in operation.

3.Displaying adjustment with digital parameters, more accurate

Foot sensor makes doctors and nurses more covenient enter the house, especially when carrying something in their hands