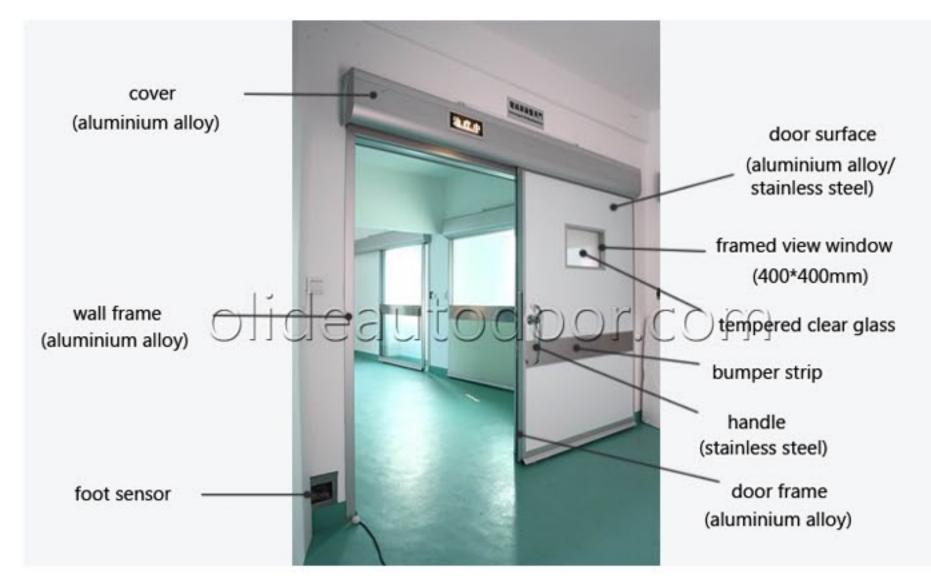

## AUTOMATIC HOSPITAL DOOR

#### FEATURES AND ADVANTAGES OF HOSPITAL DOOR BODY

- 1.It adopts various forms of door edge wrapping, is equipped with high-strength durable seal strips, and satisfies with purification requirements.
- 2. The operator track rail of on-wall type is directly mounted onto the wall, easy and fast for installation.
- 3. It adopts high-quality hardware, and is beautify, delicate, practical and reliable.
- 4. Unique design of handles to reduce manual opening force when power off.
- 5. Operating quietly and fast, the sound insulation effect is good.
- 6. Rubber lining sealing technology combined with groove on the guide rail enables the door completely sealed when the door closed.

Rubber lining sealing technology combined with groove on the guide rail enables the door completely sealed when door closed.

Unique design of handles to reduce manual opening force when power off.

Choose color on the door body surface.