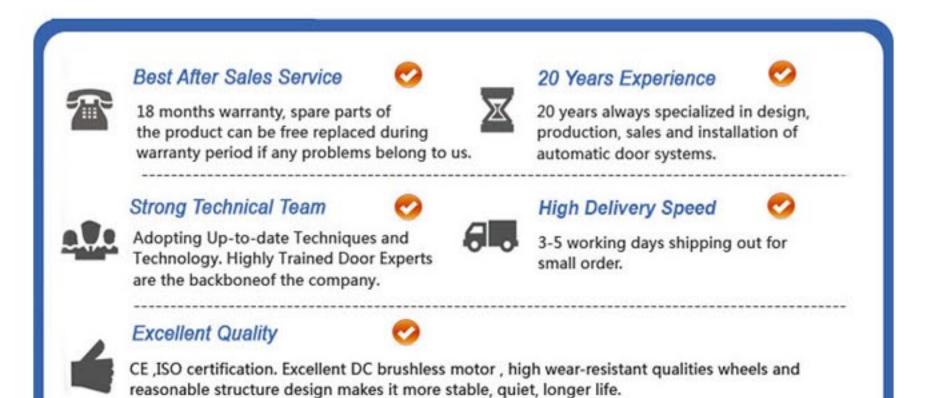

Olide air tight door guide rail use unique technology, which makes door completely sealed when door closed



Guide rail from other suppliers, design gap, poor sealing effect





Olide airtight door sliding slots use convex structure, which makes altering trajectory more flexible, also can be dust proof.



ensioning wheel from othe

Olide tensioning wheelmaterial is galvanized steel, reliable and long-lasting tensioning wheel from other supplier material is plastic, fragile and lower use life.

Know more about our automatic hospital doors, please visit our videos on Youtube:

https://www.youtube.com/watch?v=0r-BpDjJokk https://www.youtube.com/watch?v=cKi3c79qpOk https://www.youtube.com/watch?v=2ZI5J-S\_8Vs

# PROJECT FROM OUR CUSTOMERS



#### PACKAGING AND SHIPPING



# WHY CHOOSE US?



# CONTACT US

- Skype: Chinentech
- Tel: +86 571 87641908
- Email: jason@olideautodoor.com
- MSN: Chinentech@hotmail.com