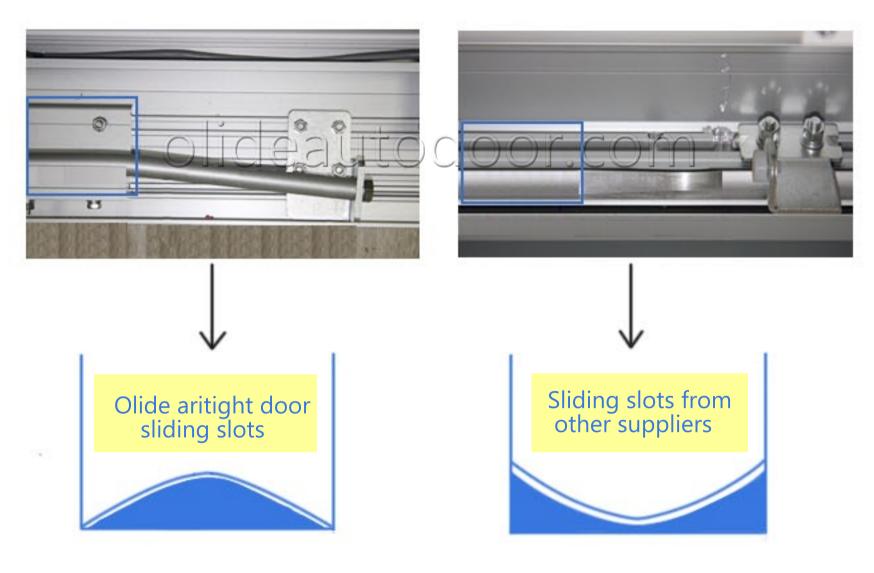

# COMPARED WITH OTHER SUPPLIER

Olide air tight door guide rail use unique technology, which makes door completely sealed when door closed

Guide rail from other suppliers, design gap, poor sealing effect

Olide airtight door sliding slots use convex structure, which makes altering trajectory more flexible, also can be dust proof.

ensioning wheel from othe

Olide tensioning wheelmaterial is galvanized steel, reliable and long-lasting tensioning wheel from other supplier material is plastic, fragile and lower use life.