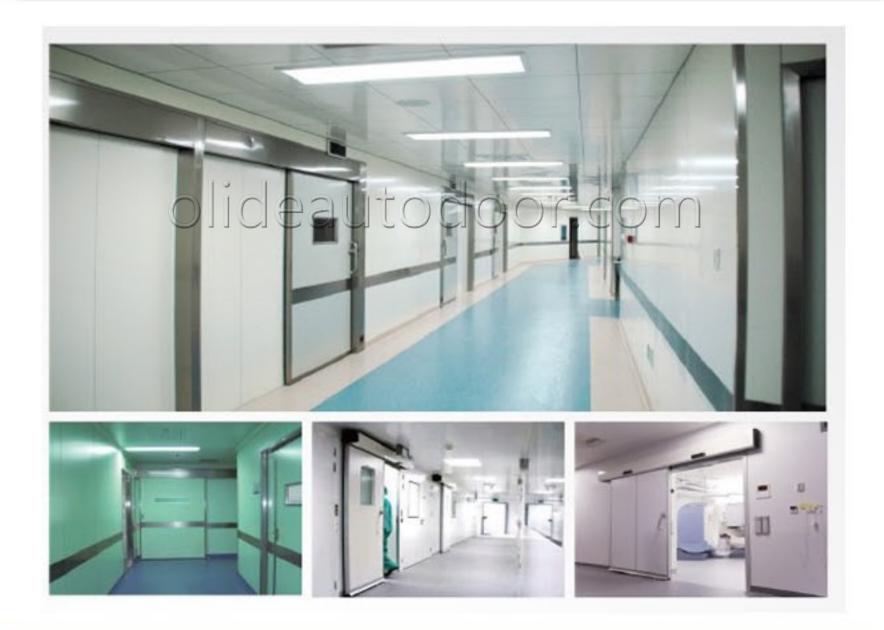

in their hands

# COMPARED WITH OTHER SUPPLIER



Olide air tight door guide rail use unique technology, which makes door completely sealed when door closed



Guide rail from other suppliers, design gap, poor sealing effect





Olide airtight door sliding slots use convex structure, which makes altering trajectory more flexible, also can be dust proof.



ensioning wheel from othe

Olide tensioning wheelmaterial is galvanized steel, reliable and long-lasting tensioning wheel from other supplier material is plastic, fragile and lower use life.

Know more about our automatic hospital doors, please visit our videos on Youtube:

https://www.youtube.com/watch?v=0r-BpDjJokk https://www.youtube.com/watch?v=cKi3c79qpOk https://www.youtube.com/watch?v=2ZI5J-S\_8Vs

# PROJECT FROM OUR CUSTOMERS



#### PACKAGING AND SHIPPING



# WHY CHOOSE US?



# CONTACT US

- Skype: Chinentech
- Tel: +86 571 87641908
- Email: jason@olideautodoor.com
- MSN: Chinentech@hotmail.com