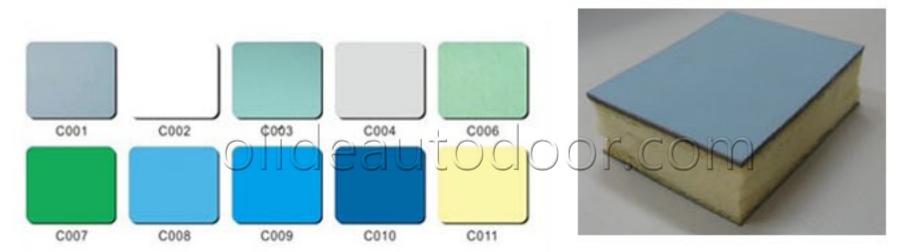

Rubber lining sealing technology combined with groove on the guide rail enables the door completely sealed when door closed.

Unique design of handles to reduce manual opening force when power off.

Choose color on the door body surface.