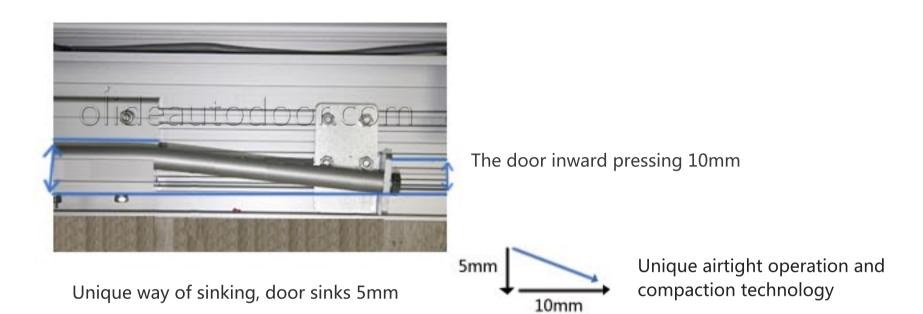

Rubber lining sealing technology combined with groove on the guide rail enables the door completely sealed when door closed.

Unique design of handles to reduce manual opening force when power off.

Choose color on the door body surface.