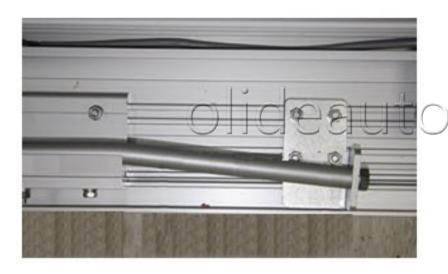

# COMPARED WITH OTHER SUPPLIER

Olide air tight door guide rail use unique technology, which makes door completely sealed when door closed

Guide rail from other suppliers, design gap, poor sealing effect

Olide airtight door sliding slots use convex structure, which makes altering trajectory more flexible, also can be dust proof.

ensioning wheel from othe

Olide tensioning wheelmaterial is galvanized steel, reliable and long-lasting tensioning wheel from other supplier material is plastic, fragile and lower use life.