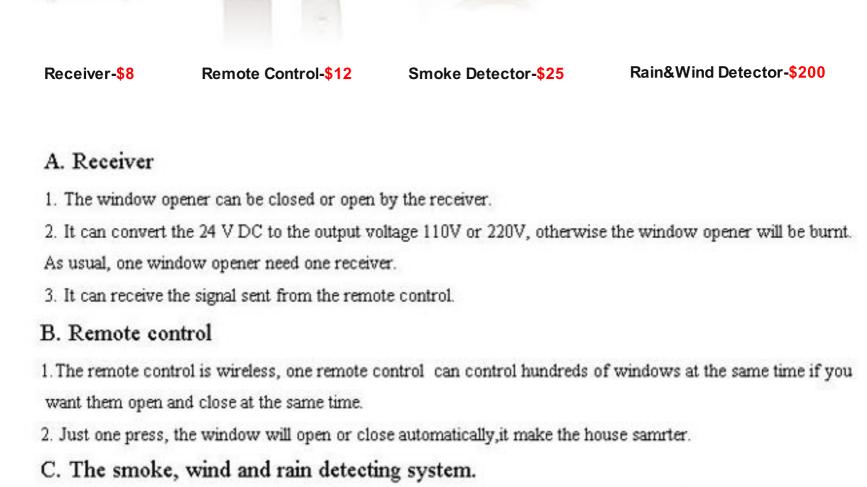

One complete set window opener include the accessory:window opener housing, chain, motor, bracket, screws, the details included in the following picture.

HOW TO CHOOSE THE MOST SUITABLE WINDOW OPENER

2. Please refer to the following technical specification to choose the suitable electric window opening mechanisms.

CSD300

40kg

Model

1. Our electric window opening mechanisms is suitable for the below window types.

The push and pull force 400N 600N 60kg Max load bearing

| Travel distance         | 300mm                                                                                                        | 500mm                | 300mm/ 500mm         |
|-------------------------|--------------------------------------------------------------------------------------------------------------|----------------------|----------------------|
| Speed                   | 8mm / S                                                                                                      | 7mm / S              | 7mm / S              |
| Size                    | 455(L)X52(W)X40(H)mm                                                                                         | 667(L)X52(W)X40(H)mm | 574(L)X35(W)X20(H)mm |
| Operating power         | 24V DC                                                                                                       |                      |                      |
| Degree of protection    | 42 IP                                                                                                        |                      |                      |
| Operating ambient Temp. | -10° - +70°                                                                                                  |                      |                      |
| Material                | Housing is made of aluminum alloy, also stainless steel can be customized, chain is made of stainless steel. |                      |                      |
| SIZE OF WINDOW O        | OPENER CSD300 AND C                                                                                          | SD500                |                      |

CSD500

CSD600

800N

80kg

opener

b.The short pitch chain 08B-2 can ensure the low noise and stable operation of the window

the harshest environment, it can keep 50 years no fading, no aging. **Environment Test** 