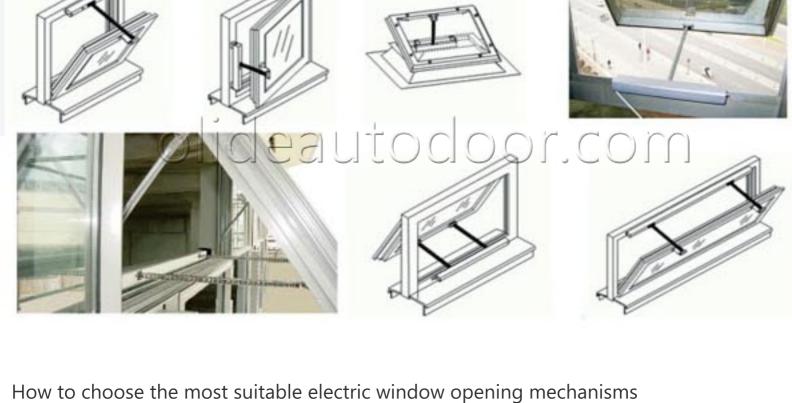

CSD300

40kg

Model

1. Our electric window opening mechanisms is suitable for the below window types.

The push and pull force 400N 600N 60kg Max load bearing

| Travel distance         | 300mm                                                                                                        | 500mm                | 300mm/ 500mm         |
|-------------------------|--------------------------------------------------------------------------------------------------------------|----------------------|----------------------|
| Speed                   | 8mm / S                                                                                                      | 7mm / S              | 7mm / S              |
| Size                    | 455(L)X52(W)X40(H)mm                                                                                         | 667(L)X52(W)X40(H)mm | 574(L)X35(W)X20(H)mm |
| Operating power         | 24V DC                                                                                                       |                      |                      |
| Degree of protection    | 42 IP                                                                                                        |                      |                      |
| Operating ambient Temp. | -10° - +70°                                                                                                  |                      |                      |
| Material                | Housing is made of aluminum alloy, also stainless steel can be customized, chain is made of stainless steel. |                      |                      |
| SIZE OF WINDOW O        | OPENER CSD300 AND C                                                                                          | SD500                |                      |