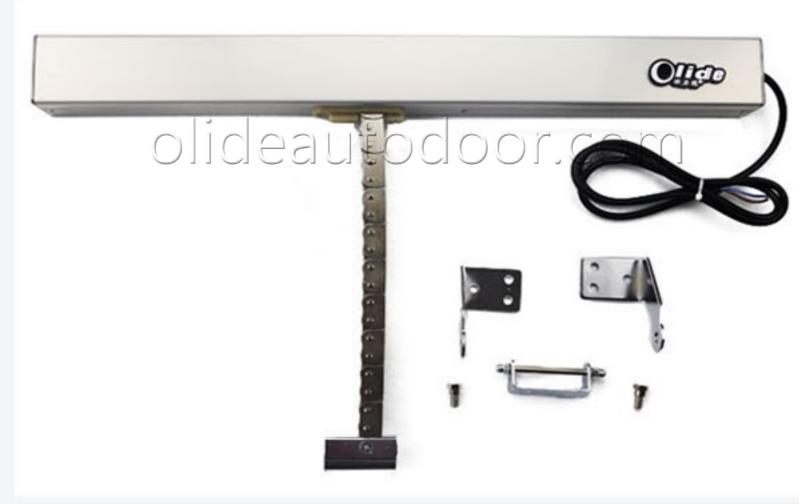

One complete set window opener include the accessory:window opener housing, chain, motor, bracket, screws, the details included in the following picture.

HOW TO CHOOSE THE MOST SUITABLE WINDOW OPENER

2. Please refer to the following technical specification to choose the suitable electric window opening mechanisms.