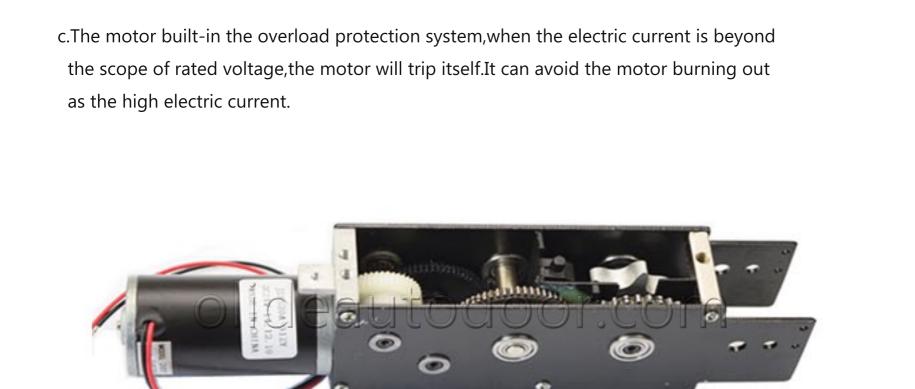

CSD500

CSD600

800N

80kg

opener

b.The short pitch chain 08B-2 can ensure the low noise and stable operation of the window

the harshest environment, it can keep 50 years no fading, no aging. **Environment Test** 