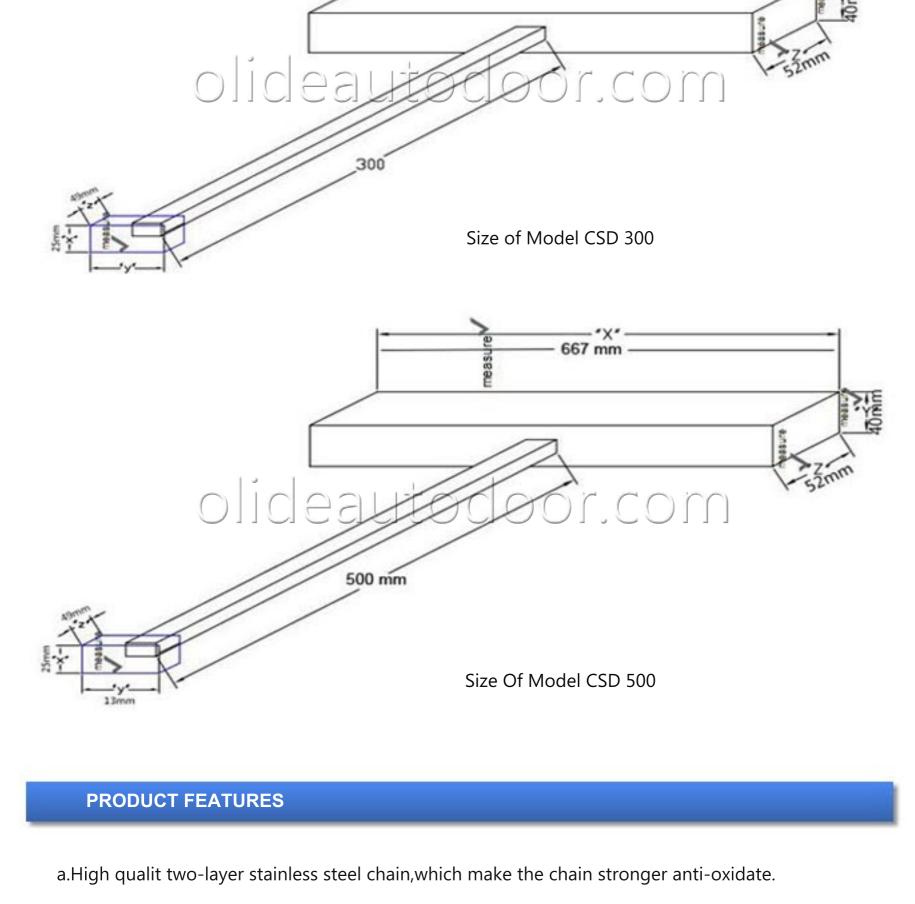

CSD300

40kg

Model

1. Our electric window opening mechanisms is suitable for the below window types.

The push and pull force 400N 600N 60kg Max load bearing

| Travel distance         | 300mm                                                                                                        | 500mm                | 300mm/ 500mm         |
|-------------------------|--------------------------------------------------------------------------------------------------------------|----------------------|----------------------|
| Speed                   | 8mm / S                                                                                                      | 7mm / S              | 7mm / S              |
| Size                    | 455(L)X52(W)X40(H)mm                                                                                         | 667(L)X52(W)X40(H)mm | 574(L)X35(W)X20(H)mm |
| Operating power         | 24V DC                                                                                                       |                      |                      |
| Degree of protection    | 42 IP                                                                                                        |                      |                      |
| Operating ambient Temp. | -10° - +70°                                                                                                  |                      |                      |
| Material                | Housing is made of aluminum alloy, also stainless steel can be customized, chain is made of stainless steel. |                      |                      |
| SIZE OF WINDOW O        | OPENER CSD300 AND C                                                                                          | SD500                |                      |

CSD500

CSD600

800N

80kg

opener

b.The short pitch chain 08B-2 can ensure the low noise and stable operation of the window

the harshest environment, it can keep 50 years no fading, no aging. **Environment Test** 