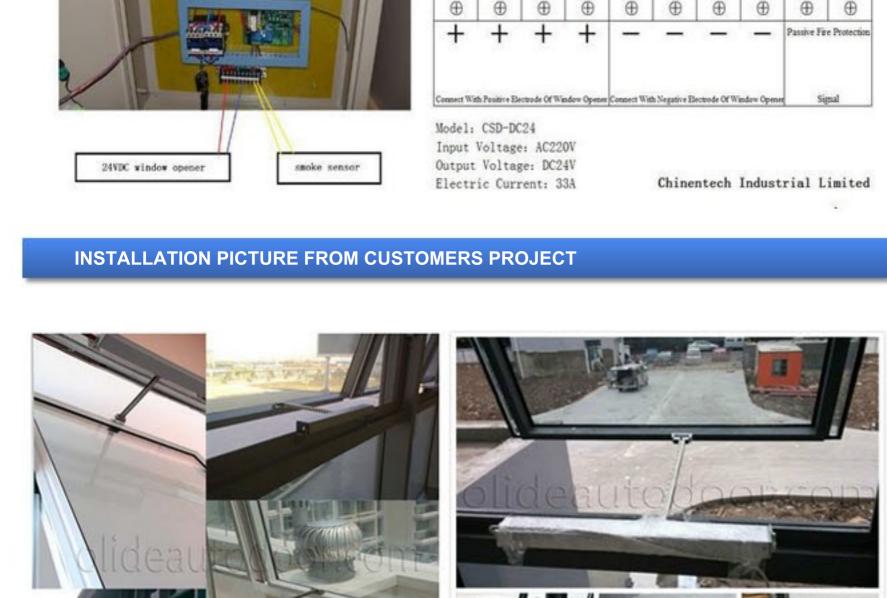

**Antonna** 

Control Box Diagram Of Automatic Window Opener

6

8

10

5

and closing signal. Control model is law level. CND.

3

4

When detect the smoke, wind or rain, the window would closed by itself.

HOW TO CONNECT THE WIRES OF THE WINDOW OPENER

86-AC1 and AC2

- 12V interface is for power output 12V/0 SA AC INPUT CONTEXTOR DC24V

HOW TO CONNECT THE WIRES OF CENTRALIZED CONTROLLER FOR FIRE